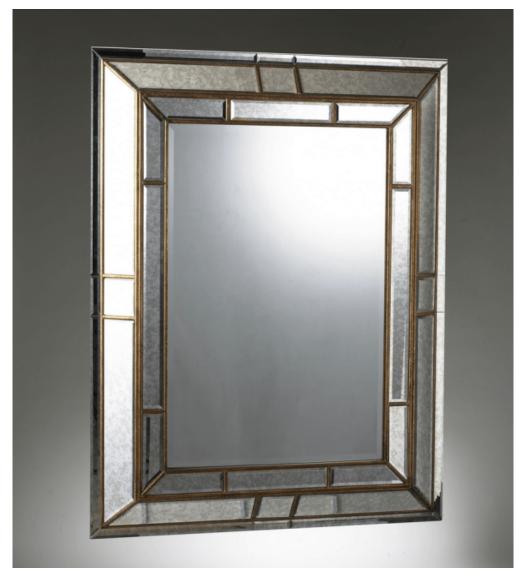

## MATRIX GILT CUSHIONED MIRROR

MATRIX gilt cushioned mirror

model MR 018

An opulent mirror, ideal for an entrance or hallway. The angled sides providing the "cushioned" shape are separate mirrors within the gilded framework. Each piece is first cut to size, and then bevelled around the edges. The glass used is a light silver "antique".

The main mirror is clear, and is also bevelled.

It can, of course, be positioned as a landscape format.

Dimensions (mm): w 940 d 70 h 1230

stock:in stock

## **PRODUCT DESCRIPTION**

MATRIX gilt cushioned mirror

model MR 018

An opulent mirror, ideal for an entrance or hallway. The angled sides providing the "cushioned" shape are separate sections within the gilded framework. Each piece is first cut to size, and then bevelled around the edges. The glass used is a light silver "antique".

The main mirror is clear, and is also bevelled.

Dimensions (mm): w 940 d 70 h 1230

stock:in stock