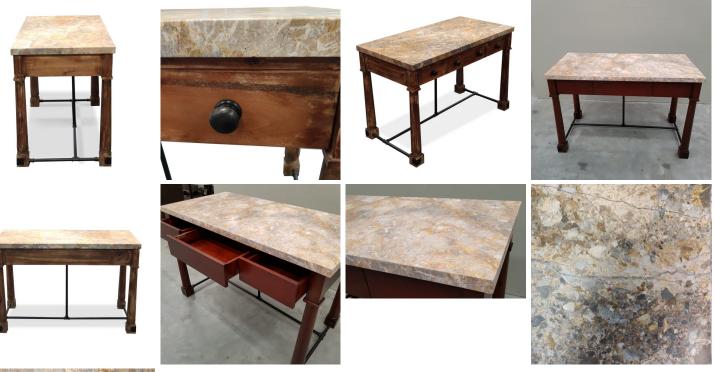

## FRENCH HIGH PREPARATION TABLE TA 421

Model : TA 421

French High Preparation Table: a really unusual find from a bakery in Southern France.

It is a very strong, practical and sturdy working table with tapered solid turned legs with block feet. It also has 3 generous storage drawers. The unique stretchers were made from pipes with metal brackets wrapped around the feet. Classic chairs has treated all the metal with a blued gun metal finish.

The top is thick breche marble which is fantastic for kneading and mixing pastry and bread doughs, as well as all the usual vegetable preparations.

Dimension (mm) : W 1230 D 630 H 805 Stock : in stock

## **PRODUCT DESCRIPTION**

Model : TA 421

French High Preparation Table: a really unusual find from a bakery in Southern France.

It is a very strong, practical and sturdy working table with tapered solid turned legs with block feet. It also has 3 generous storage drawers. The unique stretchers were made from pipes with metal brackets wrapped around the feet. Classic chairs has treated all the metal with a blued gun metal finish.