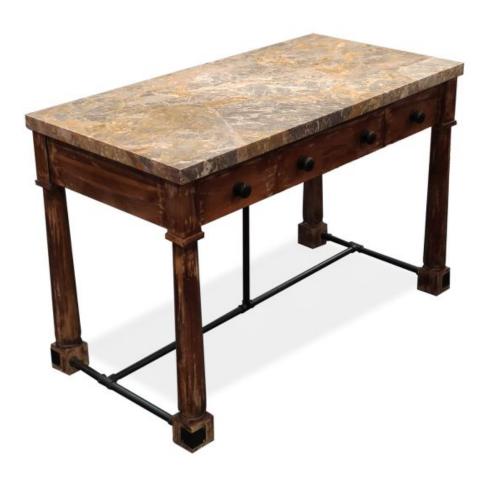

## FRENCH HIGH PREPARATION TABLE TA 421

Model : TA 421

French High Preparation Table: a really unusual find from a bakery in Southern France.

It is a very strong, practical and sturdy working table with tapered solid turned legs with block feet. It also has 3 generous storage drawers. The unique stretchers were made from pipes with metal brackets wrapped around the feet. Classic chairs has treated all the metal with a blued gun metal finish.

The top is thick breche marble which is fantastic for kneading and mixing pastry and bread doughs, as well as all the usual vegetable preparations.

Dimension (mm) : W 1230 D 630 H 805 Stock : in stock

## **PRODUCT DESCRIPTION**

Model : TA 421

French High Preparation Table: a really unusual find from a bakery in Southern France.

It is a very strong, practical and sturdy working table with tapered solid turned legs with block feet. It also has 3 generous storage drawers. The unique stretchers were made from pipes with metal brackets wrapped around the feet. Classic chairs has treated all the metal with a blued gun metal finish.