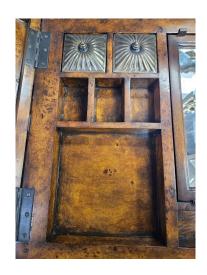

## Model TA 134

A graceful side table which opens up to reveal compartments for storing make-up and accessories. There is a mirror in the centre, which also lifts up and has stepped place-holders to adjust the angle.

The Fitted Dressing Table also has 2 shallow drawers to the front.

The whole is made from burl hardwood, with a polished and antiqued finish.

Dimension (mm): W 710 x D 460 x H 820

Stock: 1 remaining in stock

### Model TA 134

A graceful side table which opens up to reveal compartments for storing make-up and accessories. There is a mirror in the centre, which also lifts up and has stepped place-holders to adjust the angle.