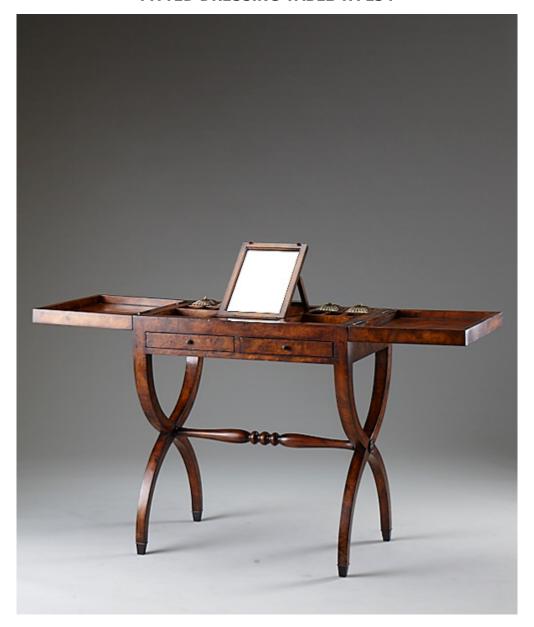

## FITTED DRESSING TABLE TA 134

# **Fitted Dressing Table**

## Model TA 134

A graceful side table which opens up to reveal compartments for storing make-up and accessories. There is a mirror in the centre, which also lifts up and has stepped place-holders to adjust the angle.

The Fitted Dressing Table also has 2 shallow drawers to the front.

The whole is made from burl hardwood, with a polished and antiqued finish.

Dimension (mm): W 710 x D 460 x H 820

Stock: 1 remaining in stock