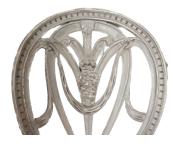

## **Colonial chair oval back**

A really lovely chair, of a size ideal for dining or occasional use.

The curved shape of the delicately and intricately carved oval back therefore means it is very comfortable.

The graceful oval back has a flowing and interlocking design with feathers.

The chair comes ready upholstered in a silvery, silky yet hardwearing fabric.

Finish: Silver- Grey limewashed and aged. Dimension (mm): W 500 D 560 H 960 SH 460

The graceful open carving is of a flowing design and includes a feather motif.