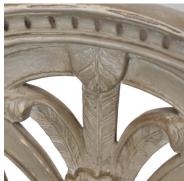

## **Colonial chair oval back**

A really lovely chair, of a size ideal for dining or occasional use.

The curved shape of the delicately and intricately carved oval back therefore means it is very comfortable.

The graceful oval back has a flowing and interlocking design with feathers.

The chair comes ready upholstered in a silvery, silky yet hardwearing fabric.

Finish: Silver- Grey limewashed and aged. Dimension (mm): W 500 D 560 H 960 SH 460

The graceful open carving is of a flowing design and includes a feather motif.