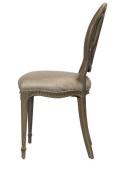

## **Colonial chair oval back**

A really lovely chair, of a size ideal for dining or occasional use.

The curved shape of the delicately and intricately carved oval back therefore means it is very comfortable.

The graceful oval back has a flowing and interlocking design with feathers.

The chair comes ready upholstered in a silvery, silky yet hardwearing fabric.

Finish: Silver- Grey limewashed and aged. Dimension (mm): W 500 D 560 H 960 SH 460