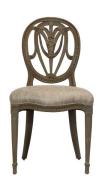

## **Colonial chair oval back**

A really lovely chair, of a size ideal for dining or occasional use.

The curved shape of the delicately and intricately carved oval back therefore means it is very comfortable.

The graceful oval back has a flowing and interlocking design with feathers.

The chair comes ready upholstered in a silvery, silky yet hardwearing fabric.

Finish: Silver- Grey limewashed and aged. Dimension (mm): W 500 D 560 H 960 SH 460

The graceful open carving is of a flowing design and includes a feather motif.