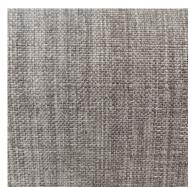

The graceful oval back has a flowing and interlocking design with feathers.

The chair comes ready upholstered in a silvery, silky yet hardwearing fabric.

Finish: Silver- Grey limewashed and aged. Dimension (mm): W 500 D 560 H 960 SH 460