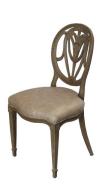

## **Colonial chair oval back**

A really lovely chair, of a size ideal for dining or occasional use.

The curved shape of the delicately and intricately carved oval back therefore means it is very comfortable.

The graceful oval back has a flowing and interlocking design with feathers.

The chair comes ready upholstered in a silvery, silky yet hardwearing fabric.

Finish: Silver- Grey limewashed and aged. Dimension (mm): W 500 D 560 H 960 SH 460

The graceful open carving is of a flowing design and includes a feather motif.