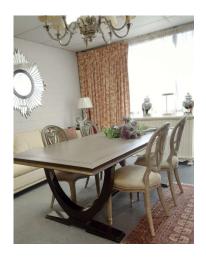

## **Colonial chair oval back**

A really lovely chair, of a size ideal for dining or occasional use.

The curved shape of the delicately and intricately carved oval back therefore means it is very comfortable.

The graceful oval back has a flowing and interlocking design with feathers.

The chair comes ready upholstered in a silvery, silky yet hardwearing fabric.

Finish: Silver- Grey limewashed and aged. Dimension (mm): W 500 D 560 H 960 SH 460

The graceful open carving is of a flowing design and includes a feather motif.