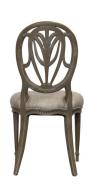

## **Colonial chair oval back**

A really lovely chair, of a size ideal for dining or occasional use.

The curved shape of the delicately and intricately carved oval back therefore means it is very comfortable.

The graceful oval back has a flowing and interlocking design with feathers.

The chair comes ready upholstered in a silvery, silky yet hardwearing fabric.

Finish: Silver- Grey limewashed and aged. Dimension (mm): W 500 D 560 H 960 SH 460

The graceful open carving is of a flowing design and includes a feather motif.