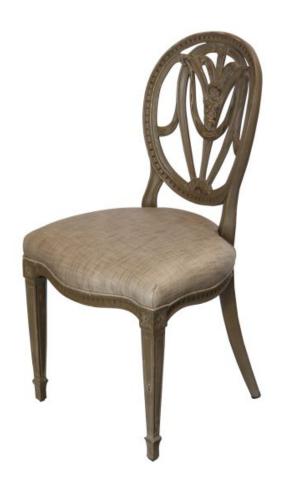

## **Colonial chair oval back**

A really lovely chair, of a size ideal for dining or occasional use.

The curved shape of the delicately and intricately carved oval back therefore means it is very comfortable.

The graceful oval back has a flowing and interlocking design with feathers.

The chair comes ready upholstered in a silvery, silky yet hardwearing fabric.

Finish: Silver- Grey limewashed and aged. Dimension (mm): W 500 D 560 H 960 SH 460

The graceful open carving is of a flowing design and includes a feather motif.