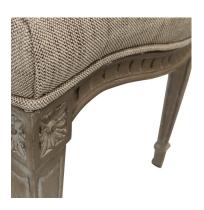

The graceful oval back has a flowing and interlocking design with feathers.

The chair comes ready upholstered in a silvery, silky yet hardwearing fabric.

Finish: Silver- Grey limewashed and aged. Dimension (mm): W 500 D 560 H 960 SH 460