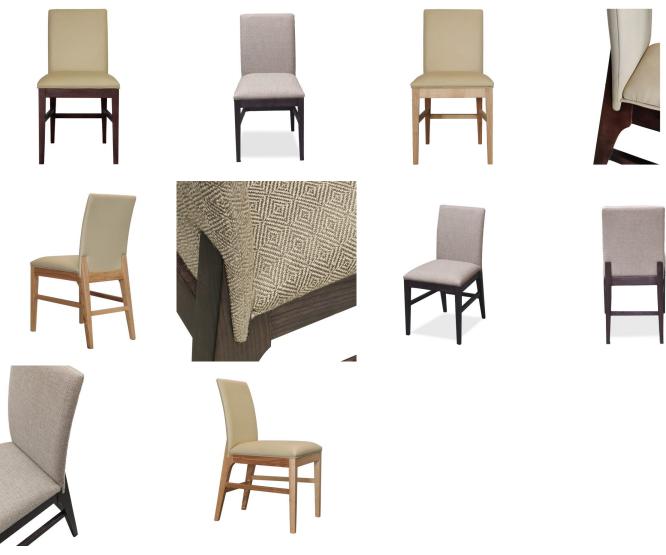

## **CH 1768 DINING CHAIR**

Model: CH 1768 Dining Chair

An unusual and stylish chair with a sprung back for extra comfort.

Standard upholstery "Magilite" cream with piping.

The chairs are also available with customised upholstery in your choice of fabric.

The chairs come in a choice of clear natural ash for the base, or eggshell finish black.

## A matching bar stool is also available.

Dimensions (mm): w d h sh

Stock: In stock

## CH 1768 Dining Chair

An unusual and stylish chair with a sprung back for extra comfort.

Standard upholstery "Magilite" cream with piping.

The chairs are also available with customised upholstery in your choice of fabric.

The chairs come in a choice of clear natural ash for the base, or eggshell finish black.

A matching bar stool is also available.

Dimensions (mm): w d h sh

Stock: In stock