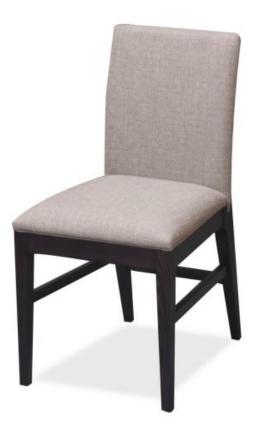

## **CH 1768 DINING CHAIR**

Model: CH 1768 Dining Chair

An unusual and stylish chair with a sprung back for extra comfort.

Standard upholstery "Magilite" cream with piping.

The chairs are also available with customised upholstery in your choice of fabric.

The chairs come in a choice of clear natural ash for the base, or eggshell finish black.

## A matching bar stool is also available.

Dimensions (mm): w d h sh

Stock: In stock

## CH 1768 Dining Chair

An unusual and stylish chair with a sprung back for extra comfort.

Standard upholstery "Magilite" cream with piping.

The chairs are also available with customised upholstery in your choice of fabric.

The chairs come in a choice of clear natural ash for the base, or eggshell finish black.

A matching bar stool is also available.

Dimensions (mm): w d h sh

Stock: In stock