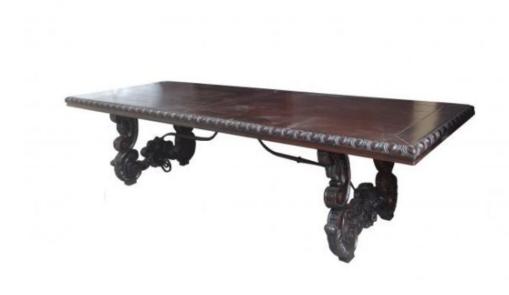

## **CARVED TRESTLE DINING TABLE TA 377**

Model: TA 377

A long dining table with robustly carved trestle ends and a decorative frieze to the table top edge.

The trestles at each end have cast steel support struts and these are finished like old wrought iron, and are also very decorative in their own right.

The table can be dismantled for easy moving. Dimensions (mm): L 3100 x d 1030 x h 780

Finish: Dark Oak Polished.

stock: in stock

## **PRODUCT DESCRIPTION**

A long dining table with robustly carved trestle ends, with leaves and scrolls. The top edge to the table also has a decorative frieze.

The trestles at each end have cast steel support struts and these are finished like old wrought iron, and are also very decorative in their own right.

The table can be dismantled for easy moving. Dimensions (mm): L 3100 x d 1030 x h 780

Finish: Dark Oak Polished.