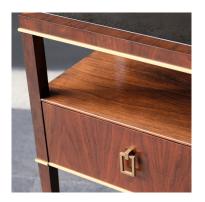

## Walnut side table

This lovely little table comes in a polished finish to both the wood and the bright brass stringing and detailing and also to the tall brass "sabot" caps on the feet.

The top has an inset panel of spattered dark glass, for practicality. This still allows light through to the shelf below.

The drawers are fully lined.

Dimensions (mm): w 550 d 400 h 700

stock: in stock

The Classic Chair Company London