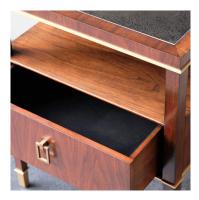

The drawers are fully lined.

Dimensions (mm): w 550 d 400 h 700

stock: in stock

The Classic Chair Company London

The top has an inset panel of spattered dark glass, for practicality. This still allows light through to the shelf below.

The drawers are fully lined. Dimensions (mm): w 550 d 400 h 700

stock: in stock