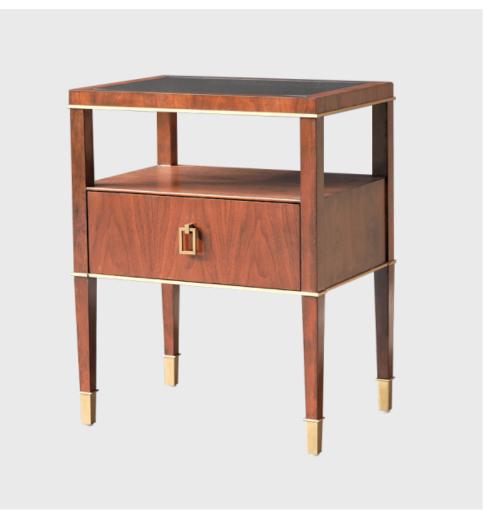

## WALNUT SIDE TABLE TA-1-02

Model: TA-1-01

## Walnut side table

This lovely little table comes in a polished finish to both the wood and the bright brass stringing and detailing and also to the tall brass "sabot" caps on the feet.

The top has an inset panel of spattered dark glass, for practicality. This still allows light through to the shelf below.

## **PRODUCT DESCRIPTION**

Walnut side table

Model TA 1 02

This lovely little table comes in a polished finish to both the wood and the bright brass stringing and detailing and also to the tall brass "sabot" caps on the feet.