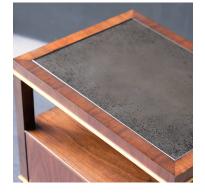

## Walnut side table

This lovely little table comes in a polished finish to both the wood and the bright brass stringing and detailing and also to the tall brass "sabot" caps on the feet.

The top has an inset panel of spattered dark glass, for practicality. This still allows light through to the shelf below.

The top has an inset panel of spattered dark glass, for practicality. This still allows light through to the shelf below.

The drawers are fully lined. Dimensions (mm): w 550 d 400 h 700

stock: in stock