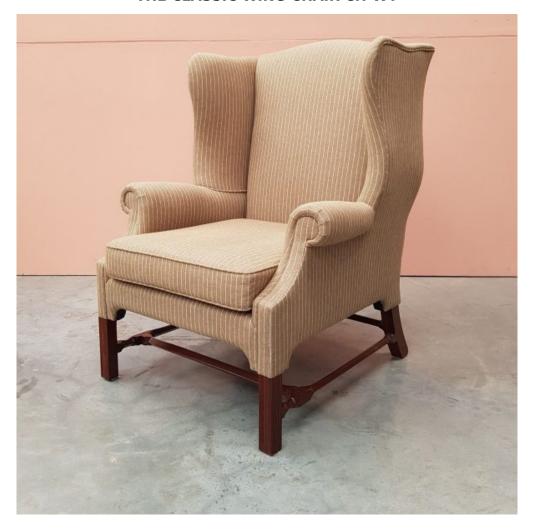

## THE CLASSIC WING CHAIR CH-WY

The Classic Wing Chair

Model: CH-WY

The handsome detailing on the legs and stretchers really sets the Classic Wing Chair apart.

Traditionally upholstered for maximum comfort.

The seat cushion is reversible, and filled with a feather and down mix.

Dimension (mm): W 850 D 820 H 1110

Stock : Sale to order

Back

## **PRODUCT DESCRIPTION**

The Classic Wing Chair

The Classic Wing Chair

Model: CH-WY

The handsome detailing on the legs and stretchers really sets the Classic Wing Chair apart.

Traditionally upholstered for maximum comfort.

The seat cushion is reversible, and filled with a feather and down mix.

Dimension (mm) : W 850 D 820 H 1110

Stock : Sale to order