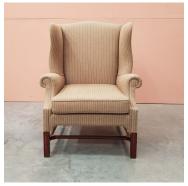

## THE CLASSIC WING CHAIR CH-WY

The Classic Wing Chair

Model: CH-WY

The handsome detailing on the legs and stretchers really sets the Classic Wing Chair apart.

Traditionally upholstered for maximum comfort.

The seat cushion is reversible, and filled with a feather and down mix.

Dimension (mm): W 850 D 820 H 1110

Stock : Sale to order

Back

## **PRODUCT DESCRIPTION**

The Classic Wing Chair

The Classic Wing Chair

Model: CH-WY

The handsome detailing on the legs and stretchers really sets the Classic Wing Chair apart.

Traditionally upholstered for maximum comfort.

The seat cushion is reversible, and filled with a feather and down mix.

Dimension (mm) : W 850 D 820 H 1110

Stock : Sale to order