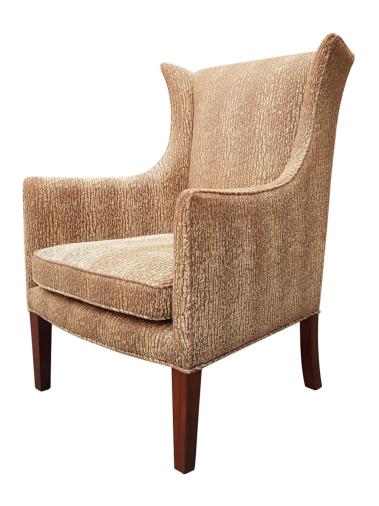

## The Classic Small Wing Chair

Model: CH LWC

A chair which truly has stood the test of time: Classic Chairs has been making the Small Wing Chair for over 60 years!

It is simple yet stylish, with comfortable headrests giving it a distinctive outline. The arms make it very easy to get up smoothly, if you ever want to leave its comfort.

The Classic Wing Chair is very robust, and the tapering hardwood legs are polished to an attractive sheen.

Dimensions (mm): w 630 d 630 h 925 sh 430

Fabric required (m): 7 m + pattern repeat 140 Sq.ft (Leather)