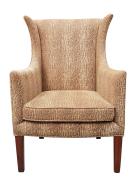

## The Classic Small Wing Chair

Model: CH LWC

A chair which truly has stood the test of time: Classic Chairs has been making the Small Wing Chair for over 60 years!

It is simple yet stylish, with comfortable headrests giving it a distinctive outline. The arms make it very easy to get up smoothly, if you ever want to leave its comfort.

The Classic Wing Chair is very robust, and the tapering hardwood legs are polished to an attractive sheen.

Dimensions (mm): w 630 d 630 h 925 sh 430

Fabric required (m): 7 m + pattern repeat 140 Sq.ft (Leather)