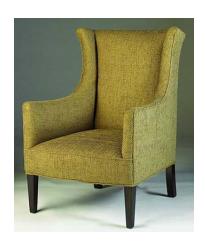

## The Classic Small Wing Chair

Model: CH LWC

A chair which truly has stood the test of time: Classic Chairs has been making the Small Wing Chair for over 60 years!

It is simple yet stylish, with comfortable headrests giving it a distinctive outline. The arms make it very easy to get up smoothly, if you ever want to leave its comfort.

The Classic Wing Chair is very robust, and the tapering hardwood legs are polished to an attractive sheen.

Dimensions (mm): w 630 d 630 h 925 sh 430 Fabric required (m): 7 m + pattern repeat 140 Sq.ft (Leather)