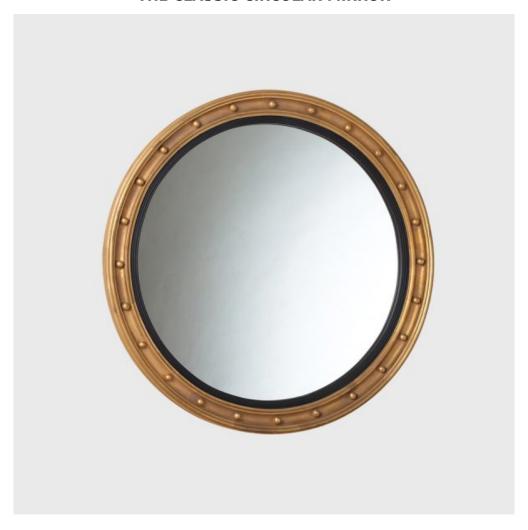

## THE CLASSIC CIRCULAR MIRROR

Model: MR-CVX

The Classic circular mirror is available gilded or painted and with flat mirror or with convex mirror.

It also can be supplied with additional hand carved embellishments.

It is shown here with a reeded and ebonised inner frame, and a ring of gilded balls. These can be ebonised, if desired.

In addition, painted finishes are offered in your choice of colour.

Diameter (mm): dia. 910 x 40 depth

## **PRODUCT DESCRIPTION**

The Classic circular mirror is available gilded or painted and with flat mirror or with convex mirror.

It also can be supplied with additional hand carved embellishments.

It is shown here with a reeded and ebonised inner frame, and a ring of gilded balls. These can be ebonised, if desired.

In addition, painted finishes are offered in your choice of colour.