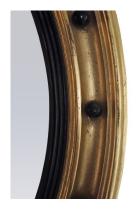

It is shown here with a reeded and ebonised inner frame, and a ring of gilded balls. These can be ebonised, if desired.

In addition, painted finishes are offered in your choice of colour.

Diameter (mm): dia. 910 x 40 depth

## **PRODUCT DESCRIPTION**

The Classic circular mirror is available gilded or painted and with flat mirror or with convex mirror.

It also can be supplied with additional hand carved embellishments.

It is shown here with a reeded and ebonised inner frame, and a ring of gilded balls. These can be ebonised, if desired.