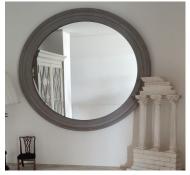

## THE CLASSIC CIRCULAR MIRROR



Model: MR-CVX

The Classic circular mirror is available gilded or painted and with flat mirror or with convex mirror.

It also can be supplied with additional hand carved embellishments.

It is shown here with a reeded and ebonised inner frame, and a ring of gilded balls. These can be ebonised, if desired.

In addition, painted finishes are offered in your choice of colour.

Diameter (mm): dia. 910 x 40 depth











## **PRODUCT DESCRIPTION**

The Classic circular mirror is available gilded or painted and with flat mirror or with convex mirror.

It also can be supplied with additional hand carved embellishments.

It is shown here with a reeded and ebonised inner frame, and a ring of gilded balls. These can be ebonised, if desired.

In addition, painted finishes are offered in your choice of colour.