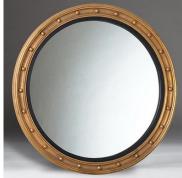

## THE CLASSIC CIRCULAR MIRROR

Model: MR-CVX

The Classic circular mirror is available gilded or painted and with flat mirror or with convex mirror.

It also can be supplied with additional hand carved embellishments.

It is shown here with a reeded and ebonised inner frame, and a ring of gilded balls. These can be ebonised, if desired.

In addition, painted finishes are offered in your choice of colour.

Diameter (mm): dia. 910 x 40 depth

## **PRODUCT DESCRIPTION**

The Classic circular mirror is available gilded or painted and with flat mirror or with convex mirror.

It also can be supplied with additional hand carved embellishments.

It is shown here with a reeded and ebonised inner frame, and a ring of gilded balls. These can be ebonised, if desired.