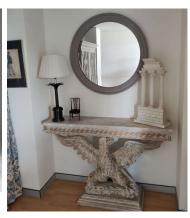

## THE CLASSIC CIRCULAR MIRROR

Model: MR-CVX

The Classic circular mirror is available gilded or painted and with flat mirror or with convex mirror.

It also can be supplied with additional hand carved embellishments.

It is shown here with a reeded and ebonised inner frame, and a ring of gilded balls. These can be ebonised, if desired.

In addition, painted finishes are offered in your choice of colour.

Diameter (mm): dia. 910 x 40 depth

## **PRODUCT DESCRIPTION**

The Classic circular mirror is available gilded or painted and with flat mirror or with convex mirror.

It also can be supplied with additional hand carved embellishments.

It is shown here with a reeded and ebonised inner frame, and a ring of gilded balls. These can be ebonised, if desired.

In addition, painted finishes are offered in your choice of colour.