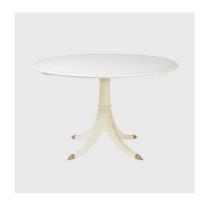

A second version is available which can have a leaf added. This allows the table to then seat 8 people. see: Classic Oval & Circular Dining Table

Finish: Polished as shown. It can also be customised to your own colour (click on the link below)

Classic Circular Dining Table, painted Dimensions (mm): dia 1220 h 740

stock: in stock

A second version is available which can have a leaf added. This allows the table to then seat 8 people. see: <u>Classic Oval & Circular Dining Table</u>

Finish: Polished as shown. It can also be customised to your own colour (click on the link below)

<u>Classic Circular Dining Table, painted</u>

Dimensions (mm): dia 1220 h 740

stock: in stock