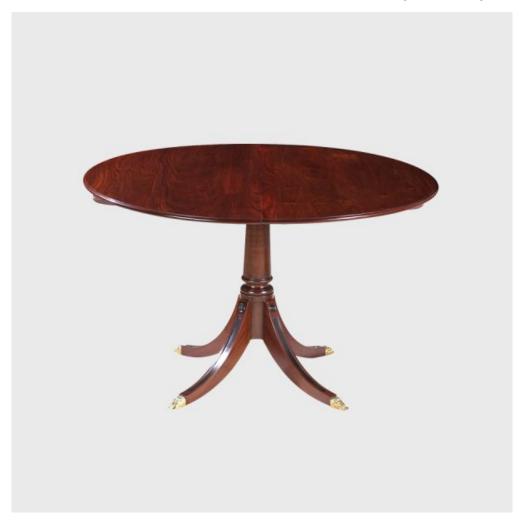

## THE CLASSIC CIRCULAR DINING TABLE DIA. 4' (1220 MM)

## The Classic Circular Dining Table

Model: TA-ODT

This small pedestal table is ideal where space is limited. It will seat 4 people very comfortably.

The four splayed legs on the turned central pedestal give it great stability. These have recessed and ebonised centres, with ebonised paterae above. Cast brass caps in the form of sleeping lions are an added feature. These finer details set this table apart from the usual.