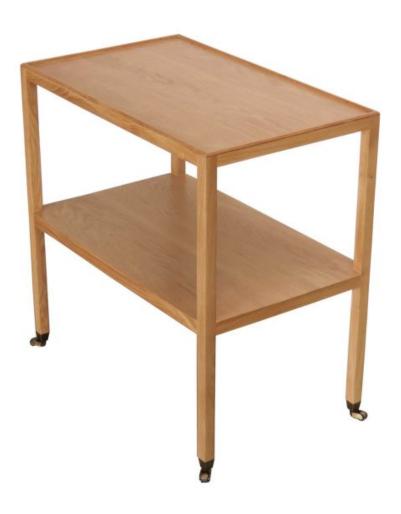

## **TA-CT OAK SIDE TABLE**

Model: TA-CT Oak

The Oak side table: a very practical and stylish table for a number of applications.

Dimension (mm): W690 D420 H690 The perfect size for beside the sofa.

Stock : available in gloss black, matt black with grain, polished mahogany, or in natural oak. Also available painted in your choice of colour.

## **PRODUCT DESCRIPTION**

The Oak side table model TA-CT Oak: a very practical and stylish table for a number of applications. Dimension (mm): W690 D420 H690

The perfect size for beside the sofa.

Stock: available in gloss black, polished mahogany, natural oak, matt black grain. Also available painted in your choice of colour.