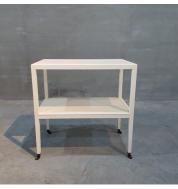

## **TA-CT OAK SIDE TABLE**

Model: TA-CT Oak

The Oak side table: a very practical and stylish table for a number of applications.

Dimension (mm): W690 D420 H690 The perfect size for beside the sofa.

Stock : available in gloss black, matt black with grain, polished mahogany, or in natural oak. Also available painted in your choice of colour.

## **PRODUCT DESCRIPTION**

The Oak side table model TA-CT Oak: a very practical and stylish table for a number of applications. Dimension (mm): W690 D420 H690

The perfect size for beside the sofa.

Stock: available in gloss black, polished mahogany, natural oak, matt black grain. Also available painted in your choice of colour.