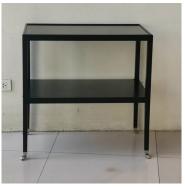

## **TA-CT OAK SIDE TABLE**

Model: TA-CT Oak

The Oak side table: a very practical and stylish table for a number of applications.

Dimension (mm): W690 D420 H690 The perfect size for beside the sofa.

Stock : available in gloss black, matt black with grain, polished mahogany, or in natural oak. Also available painted in your choice of colour.

## **PRODUCT DESCRIPTION**

The Oak side table model TA-CT Oak: a very practical and stylish table for a number of applications. Dimension (mm): W690 D420 H690

The perfect size for beside the sofa.

Stock: available in gloss black, polished mahogany, natural oak, matt black grain. Also available painted in your choice of colour.