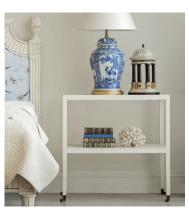

## **TA-CT OAK SIDE TABLE**

Model: TA-CT Oak

The Oak side table: a very practical and stylish table for a number of applications.

Dimension (mm): W690 D420 H690 The perfect size for beside the sofa.

Stock : available in gloss black, matt black with grain, polished mahogany, or in natural oak. Also available painted in your choice of colour.

## **PRODUCT DESCRIPTION**

The Oak side table model TA-CT Oak: a very practical and stylish table for a number of applications. Dimension (mm): W690 D420 H690

The perfect size for beside the sofa.

Stock: available in gloss black, polished mahogany, natural oak, matt black grain. Also available painted in your choice of colour.