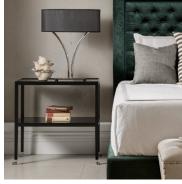

## **SIDE TABLE TA-CT BLACK**

**The side table model TA-CT Black**: a very practical and stylish table for a number of applications. Dimension (mm): W 690 D 420 H 690

The perfect size for beside the sofa. It is also great for bedside tables, with loads of space.

And in the office, it's useful for computer peripherals.

The table comes with nickel plated or brass castors, so it is very easy to move around as required.

Stock: available in gloss black, or matt black with the grain showing, and in polished mahogany, or in natural oak. Also available painted in your choice of colour.

## **PRODUCT DESCRIPTION**

The side table model TA-CT Black : a very practical and stylish table for a number of applications. Dimension (mm) : W 690 D 420 H 690

The perfect size for beside the sofa. It is also great for bedside tables, with loads of space.