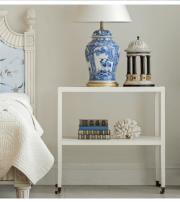

## **SIDE TABLE TA-CT BLACK**

**The side table model TA-CT Black**: a very practical and stylish table for a number of applications. Dimension (mm): W 690 D 420 H 690

The perfect size for beside the sofa. It is also great for bedside tables, with loads of space.

And in the office, it's useful for computer peripherals.

The table comes with nickel plated or brass castors, so it is very easy to move around as required.

Stock: available in gloss black, or matt black with the grain showing, and in polished mahogany, or in natural oak. Also available painted in your choice of colour.

## **PRODUCT DESCRIPTION**

The side table model TA-CT Black : a very practical and stylish table for a number of applications. Dimension (mm) : W 690 D 420 H 690

The perfect size for beside the sofa. It is also great for bedside tables, with loads of space.