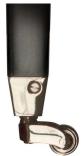

And in the office, it's useful for computer peripherals.

The table comes with nickel plated or brass castors, so it is very easy to move around as required.

Stock: available in gloss black, or matt black with the grain showing, and in polished mahogany, or in natural oak. Also available painted in your choice of colour.