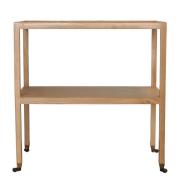

## **SIDE TABLE TA-CT BLACK**



**The side table model TA-CT Black**: a very practical and stylish table for a number of applications. Dimension (mm): W 690 D 420 H 690

The perfect size for beside the sofa. It is also great for bedside tables, with loads of space.

And in the office, it's useful for computer peripherals.

The table comes with nickel plated or brass castors, so it is very easy to move around as required.

Stock: available in gloss black, or matt black with the grain showing, and in polished mahogany, or in natural oak. Also available painted in your choice of colour.

To see the oak version please click on the link: Side Table TA-CT Oak

























## **PRODUCT DESCRIPTION**

The side table model TA-CT Black : a very practical and stylish table for a number of applications. Dimension (mm) : W 690 D 420 H 690

The perfect size for beside the sofa. It is also great for bedside tables, with loads of space.

And in the office, it's useful for computer peripherals.

The table comes with nickel plated or brass castors, so it is very easy to move around as required.

Stock: available in gloss black, or matt black with the grain showing, and in polished mahogany, or in natural oak. Also available painted in your choice of colour.

To see the oak version please click on the link: Side Table TA-CT Oak