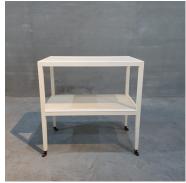

## **SIDE TABLE TA-CT BLACK**

**The side table model TA-CT Black**: a very practical and stylish table for a number of applications. Dimension (mm): W 690 D 420 H 690

The perfect size for beside the sofa. It is also great for bedside tables, with loads of space.

## **PRODUCT DESCRIPTION**

The side table model TA-CT Black : a very practical and stylish table for a number of applications. Dimension (mm) : W 690 D 420 H 690

The perfect size for beside the sofa. It is also great for bedside tables, with loads of space.