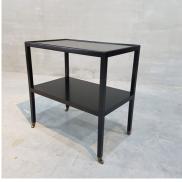

## **SIDE TABLE TA-CT BLACK**

**The side table model TA-CT Black**: a very practical and stylish table for a number of applications. Dimension (mm): W 690 D 420 H 690

The perfect size for beside the sofa. It is also great for bedside tables, with loads of space.

And in the office, it's useful for computer peripherals.

The table comes with nickel plated or brass castors, so it is very easy to move around as required.

Stock: available in gloss black, or matt black with the grain showing, and in polished mahogany, or in natural oak. Also available painted in your choice of colour.

## **PRODUCT DESCRIPTION**

The side table model TA-CT Black : a very practical and stylish table for a number of applications. Dimension (mm) : W 690 D 420 H 690

The perfect size for beside the sofa. It is also great for bedside tables, with loads of space.