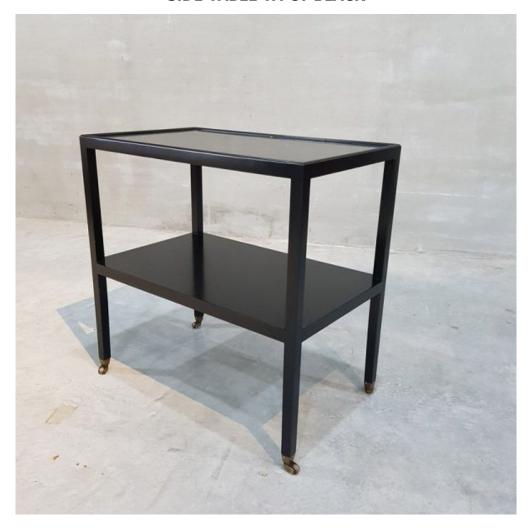

## **SIDE TABLE TA-CT BLACK**

**The side table model TA-CT Black**: a very practical and stylish table for a number of applications. Dimension (mm): W 690 D 420 H 690

The perfect size for beside the sofa. It is also great for bedside tables, with loads of space.

And in the office, it's useful for computer peripherals.

The table comes with nickel plated or brass castors, so it is very easy to move around as required.

Stock: available in gloss black, or matt black with the grain showing, and in polished mahogany, or in natural oak. Also available painted in your choice of colour.

## **PRODUCT DESCRIPTION**

The side table model TA-CT Black : a very practical and stylish table for a number of applications. Dimension (mm) : W 690 D 420 H 690

The perfect size for beside the sofa. It is also great for bedside tables, with loads of space.