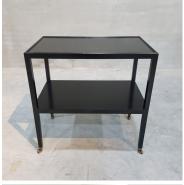

## **SIDE TABLE TA-CT BLACK**

**The side table model TA-CT Black**: a very practical and stylish table for a number of applications. Dimension (mm): W 690 D 420 H 690

The perfect size for beside the sofa. It is also great for bedside tables, with loads of space.

And in the office, it's useful for computer peripherals.

The table comes with nickel plated or brass castors, so it is very easy to move around as required.

Stock: available in gloss black, or matt black with the grain showing, and in polished mahogany, or in natural oak. Also available painted in your choice of colour.

## **PRODUCT DESCRIPTION**

The side table model TA-CT Black : a very practical and stylish table for a number of applications. Dimension (mm) : W 690 D 420 H 690

The perfect size for beside the sofa. It is also great for bedside tables, with loads of space.