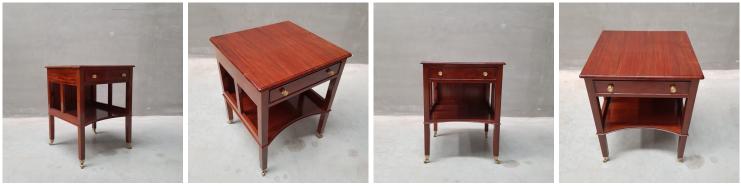

## SHERATON BEDSIDE TABLE CAT B

Model: TA-CATB

One of 3 versions of a Georgian style of large side table.

This model, CAT B, has an open shelf below the drawer with a nicely curved front.

The model CAT A version incorporates a lift up flap on each side to transform it into a useful small supper table, or for breakfast in bed.

CAT C verion incorporates 3 drawers.

All of the Classic Sheraton Pembroke Tables can be fitted with either brass or nickel finish castors and handles and grilles, where applicable.

Dimensions (mm): w 560 d 550 h 730

## **PRODUCT DESCRIPTION**

Sheraton Bedside Table CAT B

This Classic Sheraton Bedside Table is just one of three versions of a Georgian style of large side table.

Dimensions (mm): w 560 d 550 h 730

stock: in stock