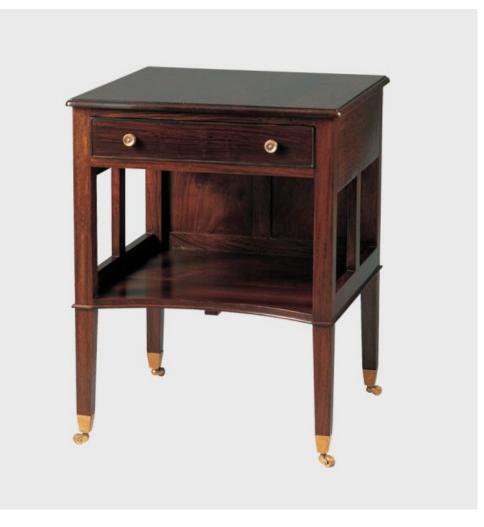

## SHERATON BEDSIDE TABLE CAT B

Model: TA-CATB

One of 3 versions of a Georgian style of large side table.

This model, CAT B, has an open shelf below the drawer with a nicely curved front.

The model CAT A version incorporates a lift up flap on each side to transform it into a useful small supper table, or for breakfast in bed.

CAT C verion incorporates 3 drawers.

All of the Classic Sheraton Pembroke Tables can be fitted with either brass or nickel finish castors and handles and grilles, where applicable.

Dimensions (mm): w 560 d 550 h 730

## **PRODUCT DESCRIPTION**

Sheraton Bedside Table CAT B

This Classic Sheraton Bedside Table is just one of three versions of a Georgian style of large side table.

Dimensions (mm): w 560 d 550 h 730

stock: in stock