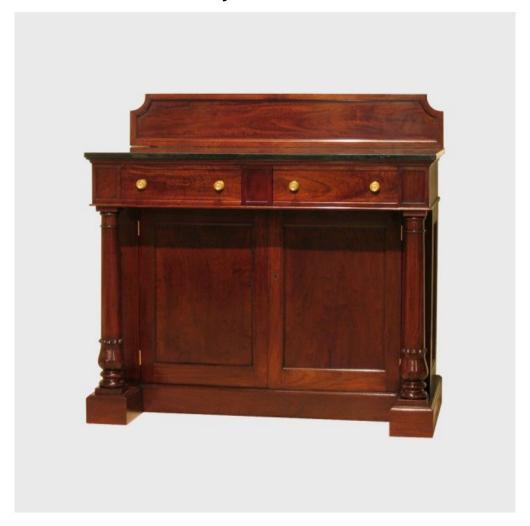

## Robert Jupe Side Cabinet

A side cabinet or chiffonier which is very useful for napery, cutlery, plates and glassware, for instance.

It matches a version for specific storage of the leaves of the Robert Jupe extending round table. (model TA-RJ)