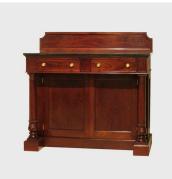

## **Robert Jupe Leaf Cabinet**

Model: CB-RJLC

A Chiffonier with a specific storage for the leaves of the Robert Jupe radially extending table (model TA-RJ)

The Robert Jupe Leaf Cabinet comes with a polished marble top and an upstanding apron at the back, both very practical for use as a serving side table.

A matching chiffonier is available without the leaf storage for napery, cutlery, plates and glassware.

Dimensions (mm): w 1180 d 590 h 1105 Cabinet in stock