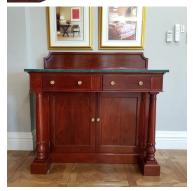

## **Robert Jupe Leaf Cabinet**

Model: CB-RJLC

A Chiffonier with a specific storage for the leaves of the Robert Jupe radially extending table (model TA-RJ)

The Robert Jupe Leaf Cabinet comes with a polished marble top and an upstanding apron at the back, both very practical for use as a serving side table.

A matching chiffonier is available without the leaf storage for napery, cutlery, plates and glassware.

Dimensions (mm): w 1180 d 590 h 1105 Cabinet in stock