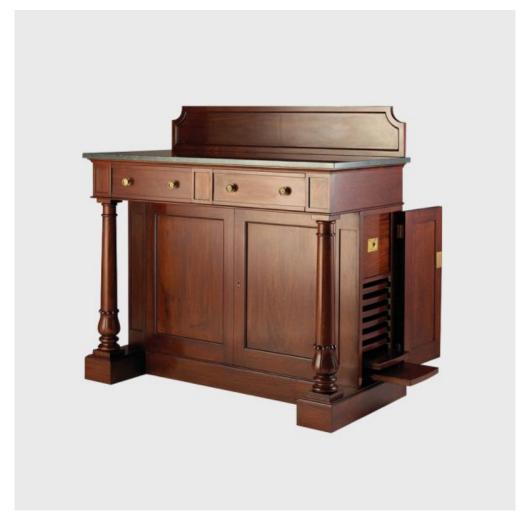

## **Robert Jupe Leaf Cabinet**

Model: CB-RJLC

A Chiffonier with a specific storage for the leaves of the Robert Jupe radially extending table (model TA-RJ)

The Robert Jupe Leaf Cabinet comes with a polished marble top and an upstanding apron at the back, both very practical for use as a serving side table.

A matching chiffonier is available without the leaf storage for napery, cutlery, plates and glassware.

Dimensions (mm): w 1180 d 590 h 1105 Cabinet in stock