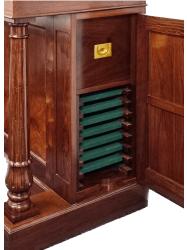

## **Robert Jupe Leaf Cabinet**

Model: CB-RJLC

A Chiffonier with a specific storage for the leaves of the Robert Jupe radially extending table (model TA-RJ)

The Robert Jupe Leaf Cabinet comes with a polished marble top and an upstanding apron at the back, both very practical for use as a serving side table.

A matching chiffonier is available without the leaf storage for napery, cutlery, plates and glassware.

Dimensions (mm): w 1180 d 590 h 1105 Cabinet in stock