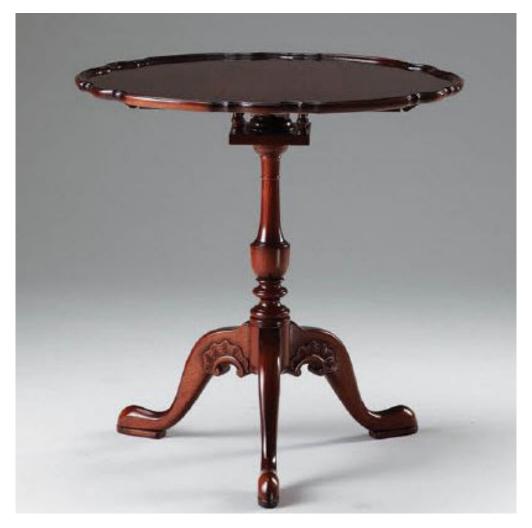

## Pie crust side table

#### Model TA-TTS

So many fantastic features: including the elegant carved tripod legs, the slender turned pedestal and the birdcage tilting mechanism, with its banjo clip. .

The best of the 18th century examples had such carefully chosen wood for the tops that they tilted to form a "picture" and could be fully appreciated when not in use.

Very useful beside a chair for a lamp, drinks, flowers etc.

Dimension (mm): Dia. 680 x 690 high

Stock: To order