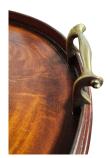

The custom made shaped handles are made of brass.

Dimensions: 700 x 455

stock: in stock

The shaped handles are made of brass.

Dimensions: 700 x 455

stock: in stock