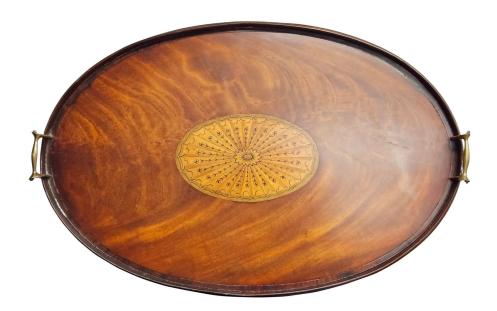

## **Oval Tea tray**

Model : TA T

A really beautiful tray copied from an English example dating from c 1790. The wonderful figured woods are embellished with a central inlaid oval echoing the shape. It is stained with yellow and green, and has incised engraved penwork decoration.

The custom made shaped handles are made of brass.

Dimensions: 700 x 455

stock: in stock

The shaped handles are made of brass.

Dimensions: 700 x 455

stock: in stock