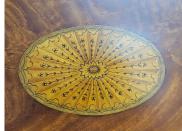

## **Oval Tea tray**

Model : TA T

A really beautiful tray copied from an English example dating from c 1790. The wonderful figured woods are embellished with a central inlaid oval echoing the shape. It is stained with yellow and green, and has incised engraved penwork decoration.