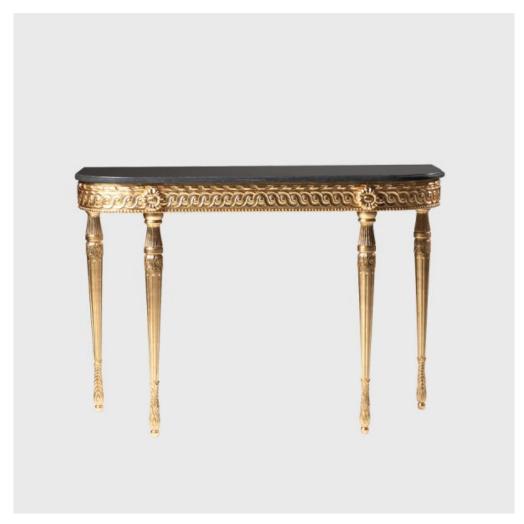

## LOUIS XVI CONSOLE WITH GUILLOCHE FRIEZE

Model: TA-P1
Louis XVI Console with Guilloche Frieze.
A handsome console, relatively narrow from front to back, making it ideal for hallways.

The tapering fluted legs have intricate foliate carving down to the ball feet, echoed at the capitals.

Available gilded or painted in your choice of colour.

Stock: to order

Dimensions (mm): w 1230 d 430 h 840

Louis XVI Console with Guilloche Frieze
A handsome console, relatively narrow from front to back, making it ideal for hallways.

The tapering fluted legs have intricate foliate carving down to the ball feet, echoed at the capitals.

Available gilded or painted in your choice of colour.

Stock: to order