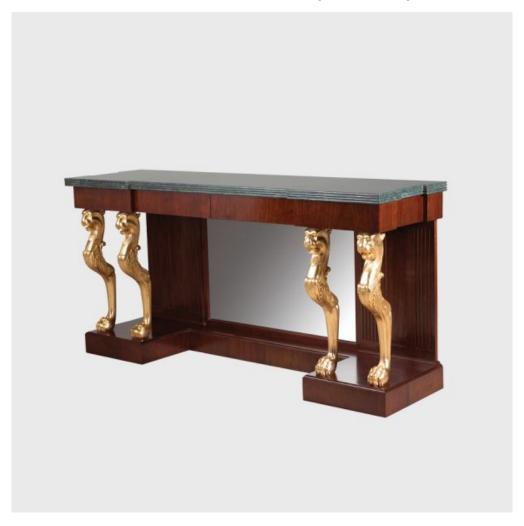

## **KENSINGTON PIER TABLE (EXTENDED)**

Model: TA-KCY

The Kensington Pier Table (Extended) makes a very imposing statement in any situation.

The large mythical animal supports are all handcarved from solid wood, and are then gilded and polished to a soft sheen.

There is also a very useful concealed drawer in the solid wood front frieze.

The back is mirrored.

stock: to order

Dimensions (mm): w 1630 d 475 h 800

## **PRODUCT DESCRIPTION**

The Kensington Pier Table (Extended) makes a very imposing statement in any situation.

The large mythical animal supports are all handcarved from solid wood, and are then gilded and polished to a soft sheen.

There is also a very useful concealed drawer in the solid wood front frieze.

The back is mirrored.