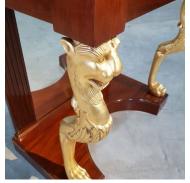

## **KENSINGTON PIER TABLE (EXTENDED)**

Model: TA-KCY

The Kensington Pier Table (Extended) makes a very imposing statement in any situation.

The large mythical animal supports are all handcarved from solid wood, and are then gilded and polished to a soft sheen.

## **PRODUCT DESCRIPTION**

The Kensington Pier Table (Extended) makes a very imposing statement in any situation.

The large mythical animal supports are all handcarved from solid wood, and are then gilded and polished to a soft sheen.