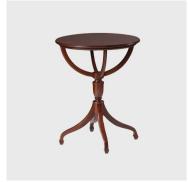

It stands on a nicely turned central pillar and four gracefully curved legs for stability.

Glass tops are also available and also wooden polished tops. Glass tops can be clear or frosted.

Available with a wooden top (TA-GLW) or a glass top (TA-GLG)
Dimensions (mm): Dia. 560 h 700
Small table

It stands on a nicely turned central pillar and four gracefully curved legs for stability.

Glass tops are also available and also wooden polished tops. Glass tops can be clear or frosted.