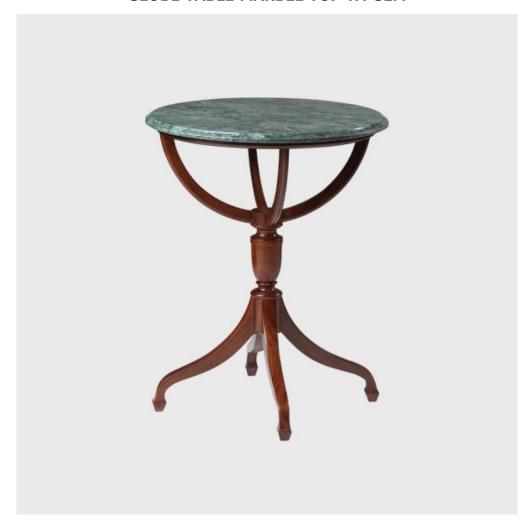

## **GLOBE TABLE MARBLE TOP TA-GLM**

Model: TA-GLM

The Classic Globe Table, this version with a marble top, one of 3 variations on this small side table adapted from a 19th c. stand for a globe of the world.

It stands on a nicely turned central pillar and four gracefully curved legs for stability.

Glass tops are also available and also wooden polished tops. Glass tops can be clear or frosted.

Available with a wooden top (TA-GLW) or a glass top (TA-GLG)
Dimensions (mm): Dia. 560 h 700
Small table

## PRODUCT DESCRIPTION

Model:TA-GLM

Globe Table Marble Top

The Classic Globe Table, this version with a marble top, one of 3 variations on this small side table adapted from a 19th c. stand for a globe of the world.

It stands on a nicely turned central pillar and four gracefully curved legs for stability.

Glass tops are also available and also wooden polished tops. Glass tops can be clear or frosted.