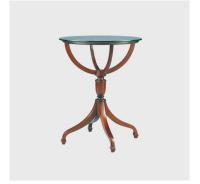

It stands on a nicely turned central pillar and four gracefully curved legs for stability.

Glass tops are also available and also wooden polished tops. Glass tops can be clear or frosted.

Available with a wooden top (TA-GLW) or a glass top (TA-GLG)
Dimensions (mm): Dia. 560 h 700
Small table

It stands on a nicely turned central pillar and four gracefully curved legs for stability.

Glass tops are also available and also wooden polished tops. Glass tops can be clear or frosted.