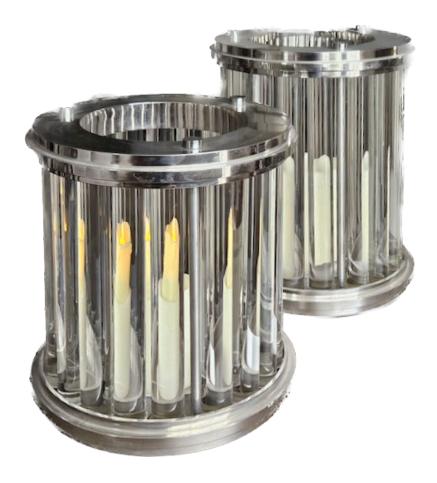

## Model: MI 440

An unusual and delightful way to have candles at home in safety.

The glass columnar rods reflect the candle light and flicker gently. The effect is truly magical, and they make a wonderful centrepiece for a special dinner party. The candle holders are large enough to have 1 or 2 large candles or a good number of smaller ones to give more scintillating points.

The base and top are polished stainless steel.

Dimensions (mm): 270 Diameter x 285 h (small) 325 h (medium) and 405 h (large)

The base and top are polished stainless steel.

Dimensions (mm): 270 Diameter x 285 h (small) 325 h (medium) and 405 h (large)

Stock: in stock