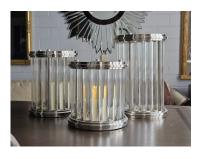

## Model: MI 440

An unusual and delightful way to have candles at home in safety.

The glass columnar rods reflect the candle light and flicker gently. The effect is truly magical, and they make a wonderful centrepiece for a special dinner party. The candle holders are large enough to have 1 or 2 large candles or a good number of smaller ones to give more scintillating points.

The base and top are polished stainless steel.

Dimensions (mm): 270 Diameter x 285 h (small) 325 h (medium) and 405 h (large)

The base and top are polished stainless steel.

Dimensions (mm): 270 Diameter x 285 h (small) 325 h (medium) and 405 h (large)

Stock: in stock