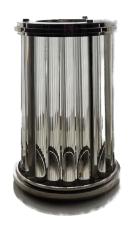

## Model: MI 440

An unusual and delightful way to have candles at home in safety.

The glass columnar rods reflect the candle light and flicker gently. The effect is truly magical, and they make a wonderful centrepiece for a special dinner party. The candle holders are large enough to have 1 or 2 large candles or a good number of smaller ones to give more scintillating points.

The base and top are polished stainless steel.

Dimensions (mm): 270 Diameter x 285 h (small) 325 h (medium) and 405 h (large)

The base and top are polished stainless steel.

Dimensions (mm): 270 Diameter x 285 h (small) 325 h (medium) and 405 h (large)

Stock: in stock