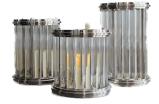

## Model: MI 440

An unusual and delightful way to have candles at home in safety.

The glass columnar rods reflect the candle light and flicker gently. The effect is truly magical, and they make a wonderful centrepiece for a special dinner party. The candle holders are large enough to have 1 or 2 large candles or a good number of smaller ones to give more scintillating points.

The base and top are polished stainless steel.

Dimensions (mm): 270 Diameter x 285 h (small) 325 h (medium) and 405 h (large)

The base and top are polished stainless steel.

Dimensions (mm): 270 Diameter x 285 h (small) 325 h (medium) and 405 h (large)

Stock: in stock