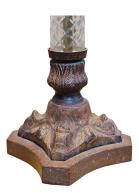

## **Glass Column Table Lamp**

Model: LT COL 2

The top and the base are of cast brass with a painted porphyry finish. This is patinated to look antique. In addition the Glass Column Table Lamp LT Col2 has a marble base with shaped concave sides. The central glass column has a moulded diamond pattern to resemble cut glass.