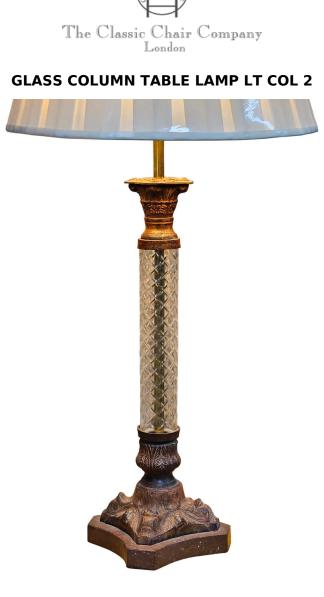

## **Glass Column Table Lamp**

Model: LT COL 2

The top and the base are of cast brass with a painted porphyry finish. This is patinated to look antique. In addition the Glass Column Table Lamp LT Col2 has a marble base with shaped concave sides. The central glass column has a moulded diamond pattern to resemble cut glass.

For another glass column table lamp, please see the link: Glass Column Table Lamp LT COL 1

Dimensions (mm): 150 x 150 xx 465 h to fitting (The height can be adjusted by lengthening the upright to the fitting)

For another glass column table lamp, please see the link: Glass Column Table Lamp LT COL 1

Dimensions (mm):  $150 \times 150 \times 465$  h to fitting (The height can be adjusted by lengthening the upright to the fitting)