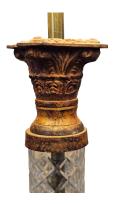

## **Glass Column Table Lamp**

Model: LT COL 2

The top and the base are of cast brass with a painted porphyry finish. This is patinated to look antique. In addition the Glass Column Table Lamp LT Col2 has a marble base with shaped concave sides. The central glass column has a moulded diamond pattern to resemble cut glass.