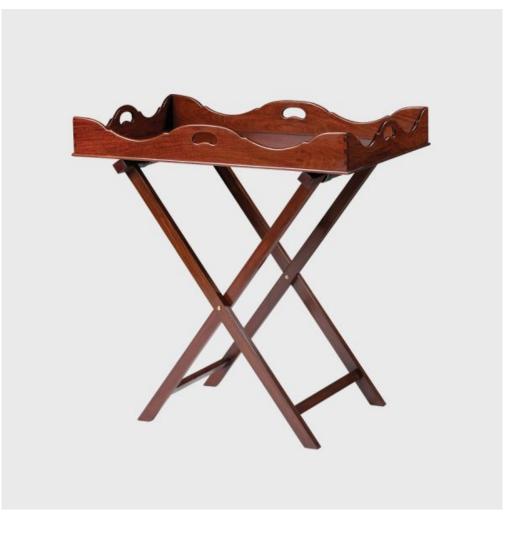

## **GEORGIAN TRAY ON STAND**

Model: TA-GT-XS or TA-GT-SS

The Georgian Tray has delicately shaped edges and comfortable hand holes, and is made in exactly the same way, with the same dovetails and detailing, as the original.

It comes either with a folding X Stand for use as a side table, or a lower Chippendale style stand when a coffee table height is needed.

Dimensions (mm): w 790 d 520 on folding stand: h 750 on Chippendale stand: h 530

## **PRODUCT DESCRIPTION**

Georgian Tray on stand.

The Georgian Tray has delicately shaped edges and comfortable hand holes, for easy lifting.

It is made in exactly the same way, with all the same dovetails and detailing, as the original.

It comes with a choice of stands.

Firstly, there is a folding X Stand, ideal for use as a side table. Alternatively, there is a lower stand for when a coffee table height is needed.