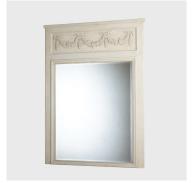

## French Napoleonic Mirror

MR FM1

Carved wooden overmantel mirror, a copy of a French Napoleon III salon mirror c. 1865.

The top frieze has a carved panel of festooned flowers and foliage swags with ribbons.