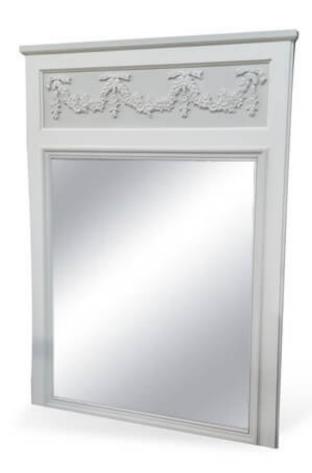

## French Napoleonic Mirror

MR FM1

Carved wooden overmantel mirror, a copy of a French Napoleon III salon mirror c. 1865.

The top frieze has a carved panel of festooned flowers and foliage swags with ribbons.

Dimensions (mm): w 1120 d 40 h 1440

Available painted in your choice of colour.

Stock: 1 remaining