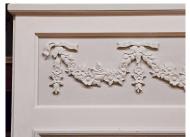

## French Napoleonic Mirror

MR FM1

Carved wooden overmantel mirror, a copy of a French Napoleon III salon mirror c. 1865.

The top frieze has a carved panel of festooned flowers and foliage swags with ribbons.