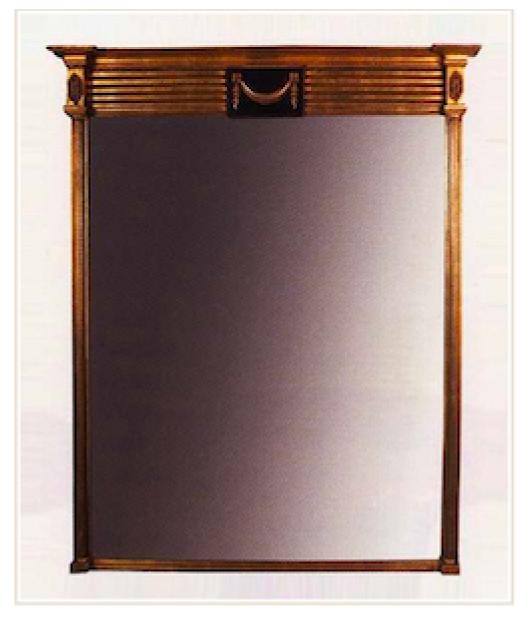

#### Drape Mirror MR 093

Model: MR 093

Fine Carved wooden rectangular overmantel mirror.

Features include a frame with slim reeded columns at the sides, supporting a carved entablature featuring reeding and ogee mouldings. Above the columns are carved foliate bosses, and there is a central cartouche. This has a finely carved fabric swag.

Dimensions (mm): 1560 w x 1680 h

Available gilded, and part-painted in your choice of colour.

#### Model: MR 093

Fine Carved wooden rectangular overmantel mirror.

Features include a frame with slim reeded columns at the sides, supporting a carved entablature featuring reeding and ogee mouldings. Above the columns are carved foliate bosses, and there is a central cartouche. This has a finely carved fabric swag.

Dimensions (mm): 1560 w x 1680 h

Available gilded, and part-painted in your choice of colour.

Stock: in stock