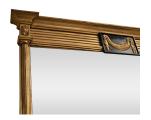

#### Drape Mirror MR 093

Model: MR 093

Fine Carved wooden rectangular overmantel mirror.

Features include a frame with slim reeded columns at the sides, supporting a carved entablature featuring reeding and ogee mouldings. Above the columns are carved foliate bosses, and there is a central cartouche. This has a finely carved fabric swag.

Dimensions (mm): 1560 w x 1680 h

Available gilded, and part-painted in your choice of colour.

#### Model: MR 093

Fine Carved wooden rectangular overmantel mirror.

Features include a frame with slim reeded columns at the sides, supporting a carved entablature featuring reeding and ogee mouldings. Above the columns are carved foliate bosses, and there is a central cartouche. This has a finely carved fabric swag.

Dimensions (mm): 1560 w x 1680 h

Available gilded, and part-painted in your choice of colour.

Stock: in stock