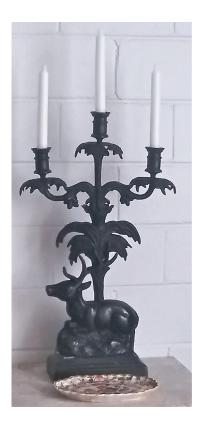

## **Deer Candelabra Table lamp**

Model: LT DEER

An unusual table lamp: cast metal with an ebonised finish, with 3 arms which can either be used with candles, or the Deer Candelabra can be wired.

These highly decorative lamps look great in pairs, and are available opposite-handed for this purpose.

## **PRODUCT DESCRIPTION**

**Deer Candelabra Table lamp** 

Model: LT DEER

An unusual table lamp: cast metal with an ebonised finish, with 3 arms which can either be used with candles, or the Deer Candelabra can be wired.