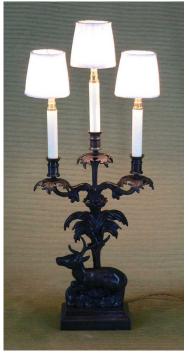

## **DEER CANDELABRA TABLE LAMP LT DEER**

## **Deer Candelabra Table lamp**

Model: LT DEER

An unusual table lamp: cast metal with an ebonised finish, with 3 arms which can either be used with candles, or the Deer Candelabra can be wired.

These highly decorative lamps look great in pairs, and are available opposite-handed for this purpose.

## **PRODUCT DESCRIPTION**

**Deer Candelabra Table lamp** 

Model: LT DEER

An unusual table lamp: cast metal with an ebonised finish, with 3 arms which can either be used with candles, or the Deer Candelabra can be wired.

These highly decorative lamps look great in pairs, and are available opposite-handed for this purpose.

Dimensions (mm):  $300 \times 110 \times 520 \text{ h}$  to the candle holders. (The height when wired can be adjusted by lengthening the upright to the fitting.)