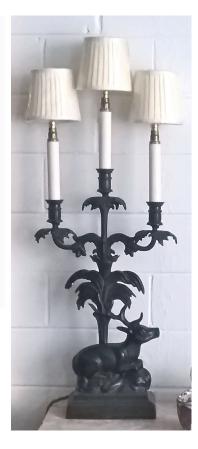

## **Deer Candelabra Table lamp**

Model: LT DEER

An unusual table lamp: cast metal with an ebonised finish, with 3 arms which can either be used with candles, or the Deer Candelabra can be wired.

These highly decorative lamps look great in pairs, and are available opposite-handed for this purpose.

## **PRODUCT DESCRIPTION**

**Deer Candelabra Table lamp** 

Model: LT DEER

An unusual table lamp: cast metal with an ebonised finish, with 3 arms which can either be used with candles, or the Deer Candelabra can be wired.

These highly decorative lamps look great in pairs, and are available opposite-handed for this purpose.

Dimensions (mm):  $300 \times 110 \times 520 \text{ h}$  to the candle holders. (The height when wired can be adjusted by lengthening the upright to the fitting.)