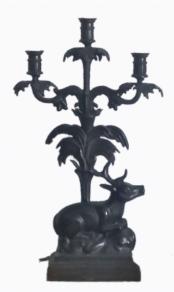

## **Deer Candelabra Table lamp**

Model: LT DEER

An unusual table lamp: cast metal with an ebonised finish, with 3 arms which can either be used with candles, or the Deer Candelabra can be wired.

These highly decorative lamps look great in pairs, and are available opposite-handed for this purpose.

## **PRODUCT DESCRIPTION**

**Deer Candelabra Table lamp** 

Model: LT DEER

An unusual table lamp: cast metal with an ebonised finish, with 3 arms which can either be used with candles, or the Deer Candelabra can be wired.