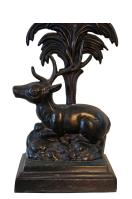

## **Deer Candelabra Table lamp**

Model: LT DEER

An unusual table lamp: cast metal with an ebonised finish, with 3 arms which can either be used with candles, or the Deer Candelabra can be wired.

These highly decorative lamps look great in pairs, and are available opposite-handed for this purpose.

## **PRODUCT DESCRIPTION**

**Deer Candelabra Table lamp** 

Model: LT DEER

An unusual table lamp: cast metal with an ebonised finish, with 3 arms which can either be used with candles, or the Deer Candelabra can be wired.