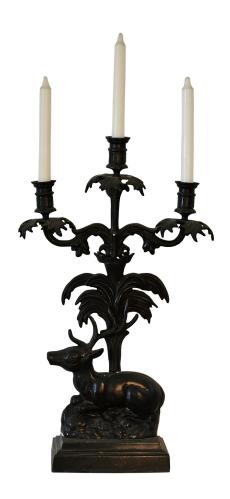

## **DEER CANDELABRA TABLE LAMP LT DEER**

## **Deer Candelabra Table lamp**

Model: LT DEER

An unusual table lamp: cast metal with an ebonised finish, with 3 arms which can either be used with candles, or the Deer Candelabra can be wired.

These highly decorative lamps look great in pairs, and are available opposite-handed for this purpose.

## **PRODUCT DESCRIPTION**

**Deer Candelabra Table lamp** 

Model: LT DEER

An unusual table lamp: cast metal with an ebonised finish, with 3 arms which can either be used with candles, or the Deer Candelabra can be wired.

These highly decorative lamps look great in pairs, and are available opposite-handed for this purpose.

Dimensions (mm):  $300 \times 110 \times 520 \text{ h}$  to the candle holders. (The height when wired can be adjusted by lengthening the upright to the fitting.)