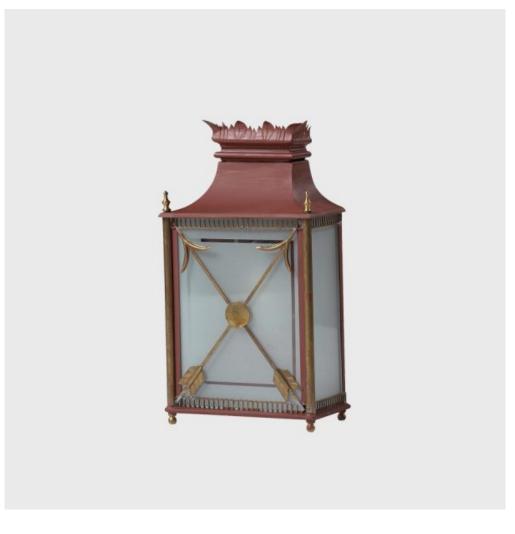

## **Classic Tole Wall Lantern**

Model: LT-SKWL

The Classic Tole Wall Lantern is highly decorative, with a pagoda roof, topped by shaped and moulded flames. The front features classically crossed arrow decoration. The front, base and sides all have frosted glass.

The top is detachable and the glass slides in for access to the interior.

The accents are all solid brass.

A great lantern for entrances and hallways, the Classic Tole Wall Lantern can also be fitted with a bulkhead fitting for covered and sheltered positions.

Note: Not suitable for exposed positions.

Dimensions (mm): w 230 d 130 h 460