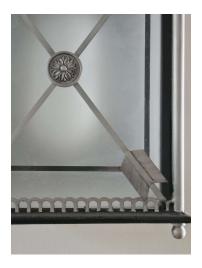

## **Classic Tole Wall Lantern**

Model: LT-SKWL

The Classic Tole Wall Lantern is highly decorative, with a pagoda roof, topped by shaped and moulded flames. The front features classically crossed arrow decoration. The front, base and sides all have frosted glass.

The top is detachable and the glass slides in for access to the interior.

The accents are all solid brass.

A great lantern for entrances and hallways, the Classic Tole Wall Lantern can also be fitted with a bulkhead fitting for covered and sheltered positions.