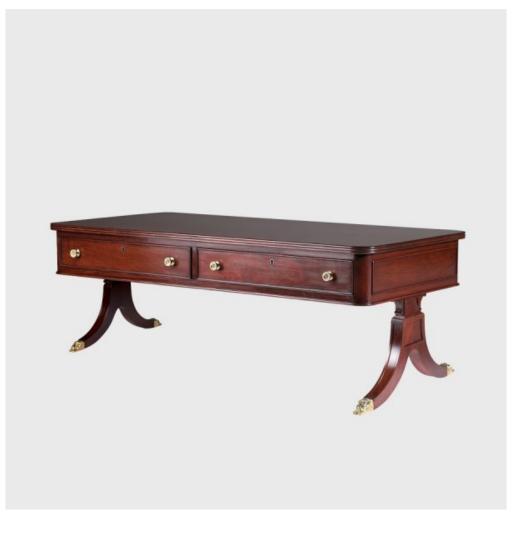

## **Classic Sofa Coffee Table**

Model TA STCT

A very fine quality coffee table for a Classic setting.

The inspiration comes from the Classic Sofa Table (model TA-ST). Please see the following link: <u>The Sofa</u> <u>or Writing Table TA-ST</u>

## **Classic Sofa Coffee Table**

Model TA STCT

A very fine quality coffee table for a Classic setting.

The inspiration comes from the Classic Sofa Table (model TA-ST). Please see the following link: <u>The Sofa or</u> <u>Writing Table TA-ST</u>

Dimensions (mm): w 1230 d 600 h 445

Stock: in stock