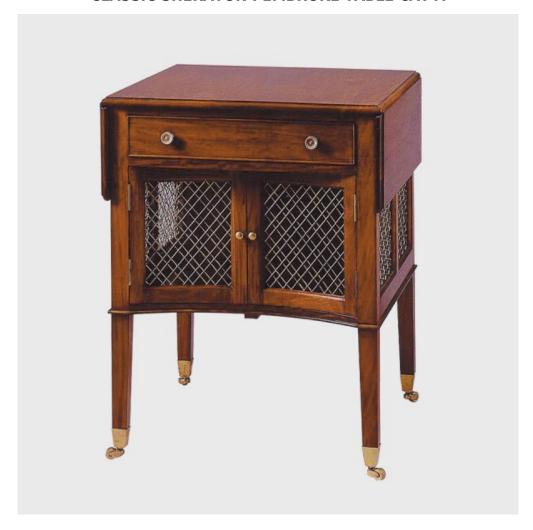

## **CLASSIC SHERATON PEMBROKE TABLE CAT A**

Model: TA-CATA

## Classic Sheraton Pembroke Table

One of 3 versions of a Georgian style of large side table. The model CAT A version incorporates a lift up flap on each side to transform it into a useful small supper table, or for breakfast in bed.

It also has a cupboard enclosed by brass grilles, with a concave front, below the handy drawer.

All of the Classic Sheraton Pembroke Tables can be fitted with either brass or nickel finish castors and handles and grilles.

See model TA-CATB and TA-CATC

Dimensions (mm): w 570 (940 extended) d 590 h 720