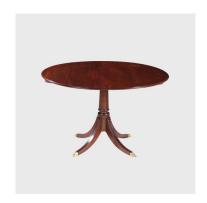

## **Classic Oval & Circular Dining Table**

Model: TA-ODT

This small pedestal table will seat 4 people very comfortably for general use. Its small size means consequently that it is ideal where space is limited. However, adding the leaf transforms it to an oval shape and it will seat 8 people.

Dimensions (mm): Dia. 1220, with leaf extends to 1680 mm long, h 730

Seats 8 people comfortably.

Note: This table is available without the leaf option see: <u>The Classic Circular Dining Table Dia. 4' (1220 mm)</u>