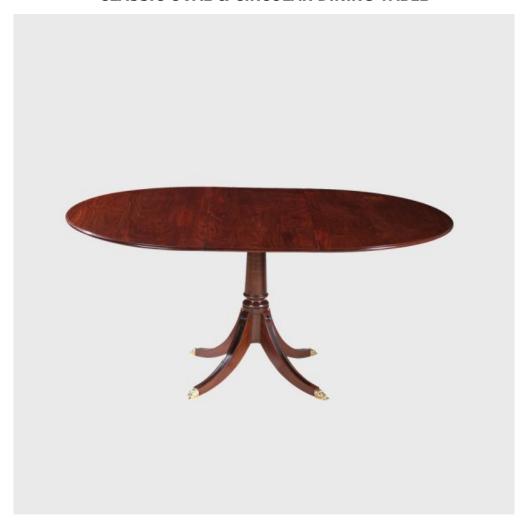

## **Classic Oval & Circular Dining Table**

Model: TA-ODT

This small pedestal table will seat 4 people very comfortably for general use. Its small size means consequently that it is ideal where space is limited. However, adding the leaf transforms it to an oval shape and it will seat 8 people.

The four splayed legs on the turned central pedestal give it great stability. These have recessed and ebonised centres, with ebonised paterae above. Cast brass caps in the form of sleeping lions are an added feature. These finer details set this table apart from the usual.

Dimensions (mm): Dia. 1220, with leaf extends to 1680 mm long, h 730

Seats 8 people comfortably.

Note: This table is available without the leaf option see: <u>The Classic Circular Dining Table Dia. 4' (1220 mm)</u>