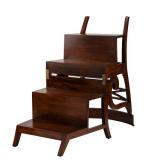

## **Classic Library Metamorphic Chair**

Model: CH 103

A traditional solution to needing a handy set of steps to reach those higher shelves.

The advantage is that you do not need a cupboard to tidy them away.

As an additional bonus, you have a very fine quality chair to enjoy a bit of reading.

Fabric requirement for a removeable squab cushion: 1.5 m

Dimensions (mm): w 610 d 540 h 920

stock: to order