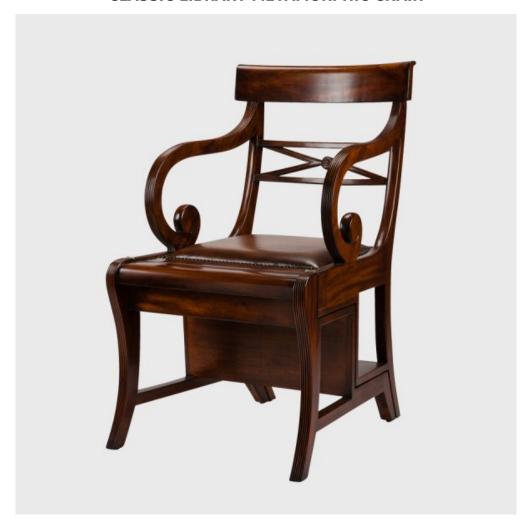

## **Classic Library Metamorphic Chair**

Model: CH 103

A traditional solution to needing a handy set of steps to reach those higher shelves.

The advantage is that you do not need a cupboard to tidy them away.

As an additional bonus, you have a very fine quality chair to enjoy a bit of reading.

Fabric requirement for a removeable squab cushion: 1.5 m

Dimensions (mm): w 610 d 540 h 920

stock: to order