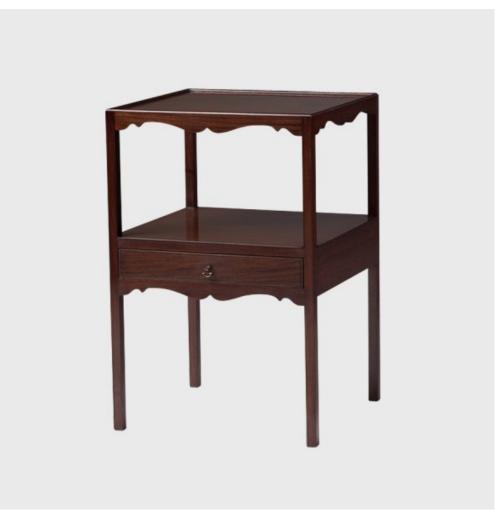

## **CLASSIC LAMP/BEDSIDE TABLE**

Model: TA-LTB

The original Classic Bedside Table is beautifully made from carefully selected fine hard wood.

It retains all the tried and tested qualities that keep it a favourite. Not only in the perfect proportions, for instance. but in the clean uncluttered lines.

It comes with properly dovetailed drawer linings and also finely detailed mouldings.

Finish: polished, or painted in your choice of colour.

A simplified version is available: model LTBS Dimensions (mm): w 460 d 430 h 680

## **PRODUCT DESCRIPTION**

The original Classic Bedside Table is beautifully made from carefully selected fine hard wood.

It retains all the tried and tested qualities that keep it a favourite. Not only in the perfect proportions, for instance. but in the clean uncluttered lines.