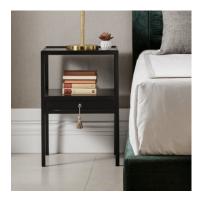

It comes with properly dovetailed drawer linings and also finely detailed mouldings.

Finish: polished, or painted in your choice of colour.

A simplified version is available: model LTBS Dimensions (mm): w 460 d 430 h 680