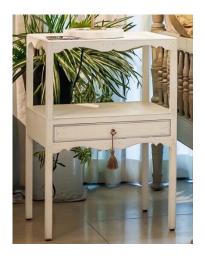

It comes with properly dovetailed drawer linings and also finely detailed mouldings.

Finish: polished, or painted in your choice of colour.

A simplified version is available: model LTBS Dimensions (mm): w 460 d 430 h 680