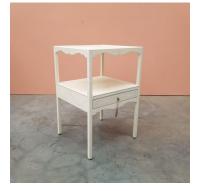

It comes with properly dovetailed drawer linings and also finely detailed mouldings.

Finish: polished, or painted in your choice of colour.

A simplified version is available: model LTBS Dimensions (mm): w 460 d 430 h 680