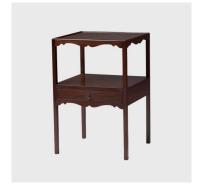

## **CLASSIC LAMP/BEDSIDE TABLE (SIMPLIFIED)**

Model: TA-LTBS

A simplified version of the Classic Bedside Table which lends a more airy feel to this tried and tested occasional table.

It retains all of the same attention to detail, for instance in the dovetailed drawer linings, and fine mouldings.

Its size makes it as useful as a lamp table or as side tables for the sofa, or of course, as bedside tables.

Polished, black or painted finishes are available. Dimensions (mm): w 460 d 430 h 680

## **PRODUCT DESCRIPTION**

Classic Lamp/Bedside Table (Simplified)

A simplified version of the Classic Bedside Table which lends a more airy feel to this tried and tested occasional table.

It retains all of the same attention to detail, for instance in the dovetailed drawer linings, and fine mouldings.