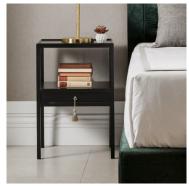

Its size makes it as useful as a lamp table or as side tables for the sofa, or of course, as bedside tables.

Polished, black or painted finishes are available. Dimensions (mm): w 460 d 430 h 680