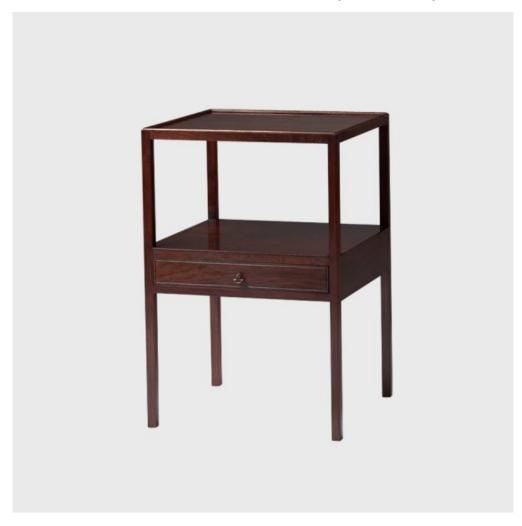

## **CLASSIC LAMP/BEDSIDE TABLE (SIMPLIFIED)**

Model: TA-LTBS

A simplified version of the Classic Bedside Table which lends a more airy feel to this tried and tested occasional table.

It retains all of the same attention to detail, for instance in the dovetailed drawer linings, and fine mouldings.

Its size makes it as useful as a lamp table or as side tables for the sofa, or of course, as bedside tables.

Polished, black or painted finishes are available. Dimensions (mm): w 460 d 430 h 680

## **PRODUCT DESCRIPTION**

Classic Lamp/Bedside Table (Simplified)

A simplified version of the Classic Bedside Table which lends a more airy feel to this tried and tested occasional table.

It retains all of the same attention to detail, for instance in the dovetailed drawer linings, and fine mouldings.