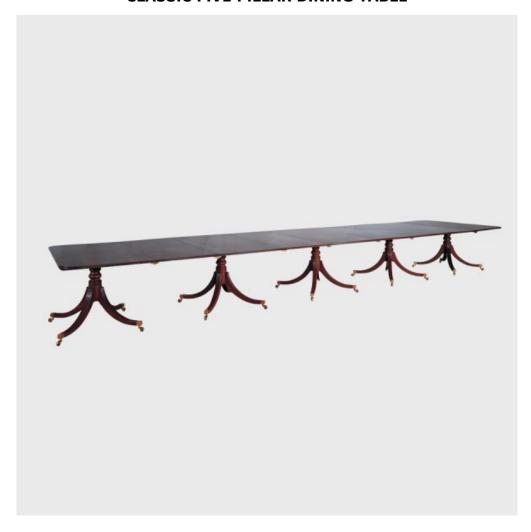

## **CLASSIC FIVE PILLAR DINING TABLE**

Model: TA-DT5

An early Regency design with a turned "gun barrel" pedestal supported on reeded sabre legs, terminating in brass caps.

5 pedestal bases and 4 leaves Dimensions (mm): w 1450 L 6250 h 740 when fully extended. (20'6"). Leaves are 610 mm

Seats 22 people comfortably

custom lengths of this table to order.

## Classic Five Pillar Dining Table

An early Regency design with a turned "gun barrel" pedestal supported on reeded sabre legs, terminating in brass caps.

5 pedestal bases and 4 leaves Dimensions (mm): w 1450 L 6250 h 740 when fully extended. (20'6"). Leaves are 610 mm

Seats 22 people comfortably