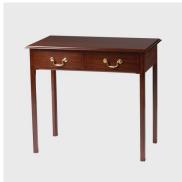

## **CLASSIC CHIPPENDALE SIDE TABLE**

Model: TA-CST

Classic Chippendale Side Table.

The perfect table for where a small side table is needed: for instance in the office, hallway or bedroom.

It is also very handy for use as an occasional working area as it is large enough for a computer. It has 2 drawers with brass bale handles.

The design is beautifully simple, and is taken from a late Georgian original.

Dimensions (mm): w 800 d 460 h 720

Finish: Polished selected hardwood.

Stock: In stock

## **PRODUCT DESCRIPTION**

Classic Chippendale Side Table.

The perfect table for where a small side table is needed: for instance in the office, hallway or bedroom.

It is also very handy for use as an occasional working area as it is large enough for a computer. It has 2 drawers with brass bale handles.

The design is beautifully simple, and is taken from a late Georgian original.

Dimensions (mm): w 800 d 460 h 720