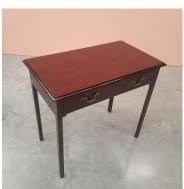

## **CLASSIC CHIPPENDALE SIDE TABLE**

Model: TA-CST

Classic Chippendale Side Table.

The perfect table for where a small side table is needed: for instance in the office, hallway or bedroom.

It is also very handy for use as an occasional working area as it is large enough for a computer. It has 2 drawers with brass bale handles.

The design is beautifully simple, and is taken from a late Georgian original.

Dimensions (mm): w 800 d 460 h 720

Finish: Polished selected hardwood.

Stock: In stock

## **PRODUCT DESCRIPTION**

Classic Chippendale Side Table.

The perfect table for where a small side table is needed: for instance in the office, hallway or bedroom.

It is also very handy for use as an occasional working area as it is large enough for a computer. It has 2 drawers with brass bale handles.

The design is beautifully simple, and is taken from a late Georgian original.

Dimensions (mm): w 800 d 460 h 720