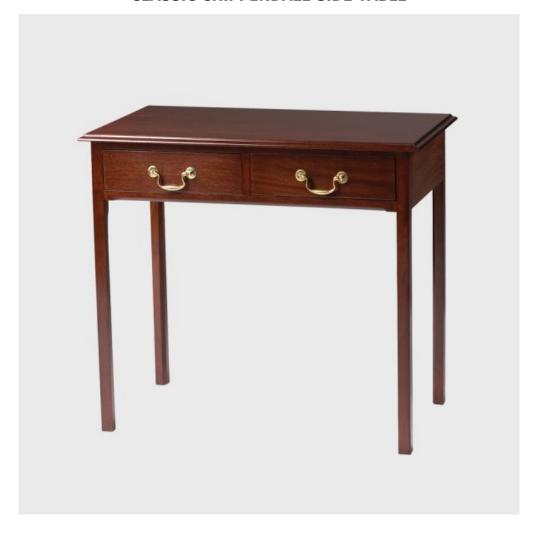

## **CLASSIC CHIPPENDALE SIDE TABLE**

Model: TA-CST

Classic Chippendale Side Table.

The perfect table for where a small side table is needed: for instance in the office, hallway or bedroom.

It is also very handy for use as an occasional working area as it is large enough for a computer. It has 2 drawers with brass bale handles.

The design is beautifully simple, and is taken from a late Georgian original.

Dimensions (mm): w 800 d 460 h 720

Finish: Polished selected hardwood.

Stock: In stock

## **PRODUCT DESCRIPTION**

Classic Chippendale Side Table.

The perfect table for where a small side table is needed: for instance in the office, hallway or bedroom.

It is also very handy for use as an occasional working area as it is large enough for a computer. It has 2 drawers with brass bale handles.

The design is beautifully simple, and is taken from a late Georgian original.

Dimensions (mm): w 800 d 460 h 720