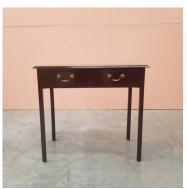

## **CLASSIC CHIPPENDALE SIDE TABLE**

Model: TA-CST

Classic Chippendale Side Table.

The perfect table for where a small side table is needed: for instance in the office, hallway or bedroom.

It is also very handy for use as an occasional working area as it is large enough for a computer. It has 2 drawers with brass bale handles.

The design is beautifully simple, and is taken from a late Georgian original.

Dimensions (mm): w 800 d 460 h 720

Finish: Polished selected hardwood.

Stock: In stock

## **PRODUCT DESCRIPTION**

Classic Chippendale Side Table.

The perfect table for where a small side table is needed: for instance in the office, hallway or bedroom.

It is also very handy for use as an occasional working area as it is large enough for a computer. It has 2 drawers with brass bale handles.

The design is beautifully simple, and is taken from a late Georgian original.

Dimensions (mm): w 800 d 460 h 720