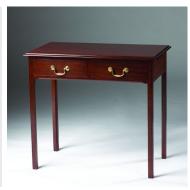

## **CLASSIC CHIPPENDALE SIDE TABLE**

Model: TA-CST

Classic Chippendale Side Table.

The perfect table for where a small side table is needed: for instance in the office, hallway or bedroom.

It is also very handy for use as an occasional working area as it is large enough for a computer. It has 2 drawers with brass bale handles.

The design is beautifully simple, and is taken from a late Georgian original.

Dimensions (mm): w 800 d 460 h 720

Finish: Polished selected hardwood.

Stock: In stock

## **PRODUCT DESCRIPTION**

Classic Chippendale Side Table.

The perfect table for where a small side table is needed: for instance in the office, hallway or bedroom.

It is also very handy for use as an occasional working area as it is large enough for a computer. It has 2 drawers with brass bale handles.

The design is beautifully simple, and is taken from a late Georgian original.

Dimensions (mm): w 800 d 460 h 720