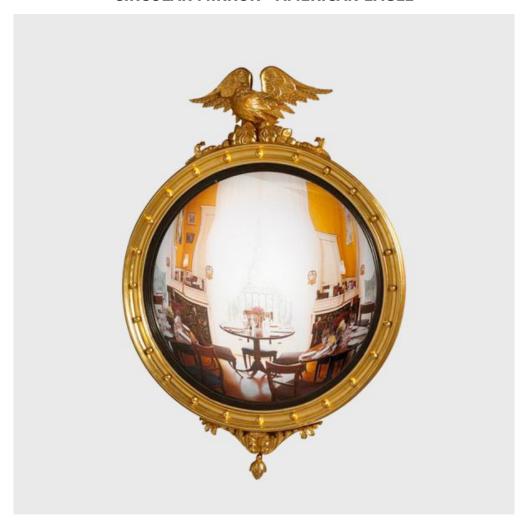

## Circular Mirror - American eagle.

Model MR CVXA

The Classic Circular mirror, with further embellishments in the form of a carved eagle with wings outspread, and finials.

As with the Classic Mirror, the elements are all available in a variety of finishes.

Available with flat or convex mirror.

To view the Classic Circular Mirror please click on the following link: The Classic circular mirror

Dimensions (mm): w 910 d 40 h 1290

stock: to order