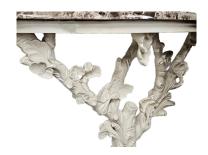

## **Carved Tree Side Table**

Model TA 159

A lovely, delicate side table of a small size making it very useful for narrow hallways and small nooks.

The shaped top comes with polished Emperador marble, with an ogee edge.