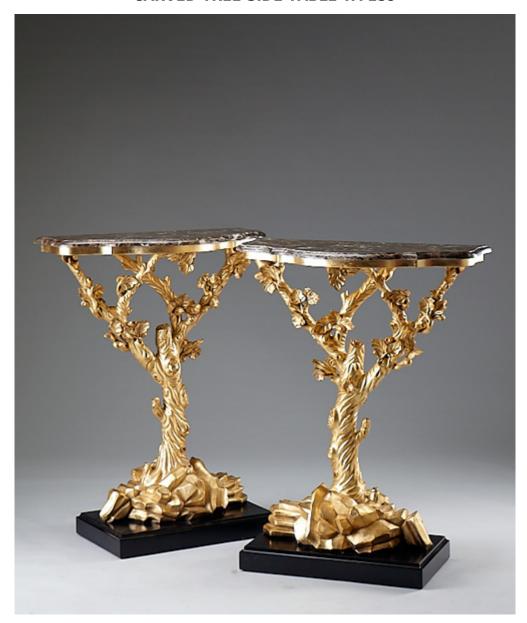

## **Carved Tree Side Table**

Model TA 159

A lovely, delicate side table of a small size making it very useful for narrow hallways and small nooks.

The shaped top comes with polished Emperador marble, with an ogee edge.

The Carved Tree Side Table is available either gilded or painted in your choice of colour.

Dimension (mm): W 720 x D 330 x H 930

Stock: in stock