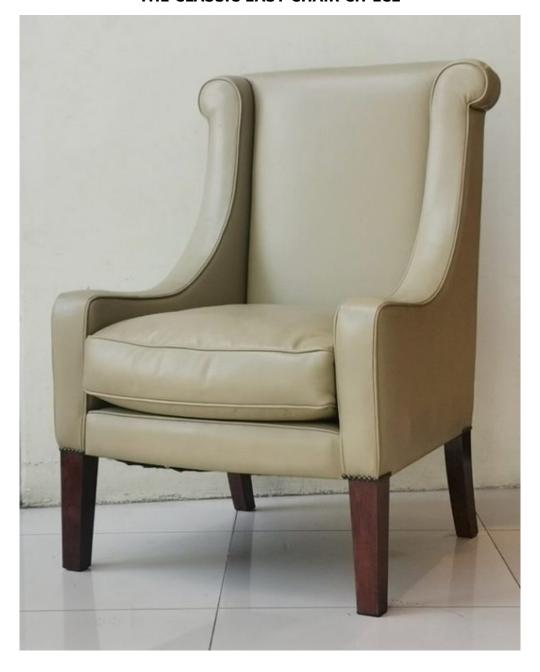

## THE CLASSIC EASY CHAIR CH-LC2

Model: CH-LC2

The Classic Easy Chair

A smaller scale chair copied from a 19th Century French example. The clean, understated lines of the design means that this chair is just as at home in a contemporary interior.

## **PRODUCT DESCRIPTION**

The Classic Easy Chair

The Classic Easy Chair

A smaller scale chair copied from a 19th Century French example. The clean, understated lines of the design means that this chair is just as at home in a contemporary interior.