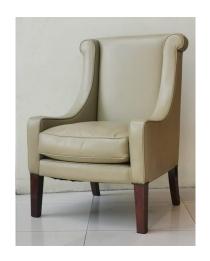

## THE CLASSIC EASY CHAIR CH-LC2

Model: CH-LC2

The Classic Easy Chair

A smaller scale chair copied from a 19th Century French example. The clean, understated lines of the design means that this chair is just as at home in a contemporary interior.

## **PRODUCT DESCRIPTION**

The Classic Easy Chair

The Classic Easy Chair

A smaller scale chair copied from a 19th Century French example. The clean, understated lines of the design means that this chair is just as at home in a contemporary interior.