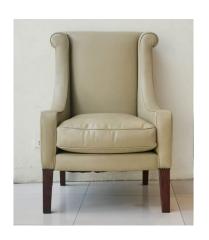

## THE CLASSIC EASY CHAIR CH-LC2

Model: CH-LC2

The Classic Easy Chair

A smaller scale chair copied from a 19th Century French example. The clean, understated lines of the design means that this chair is just as at home in a contemporary interior.

## **PRODUCT DESCRIPTION**

The Classic Easy Chair

The Classic Easy Chair

A smaller scale chair copied from a 19th Century French example. The clean, understated lines of the design means that this chair is just as at home in a contemporary interior.