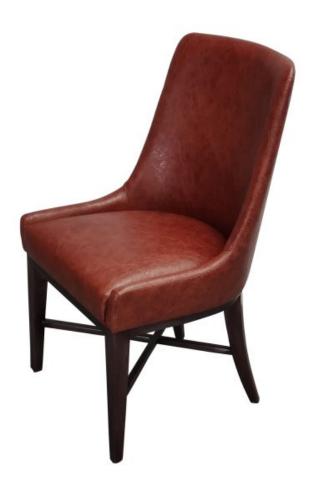

## **JACOB DINING CHAIR CH-1956**

Model: CH-1956

The Jacob Dining Chair is a chair of a design which means it does not need a particular arm or a side version.

Additionally, it is a perfect chair for upholstery variations between the front and the back, to add accent and emphasis to an interior scheme.

The base is available in customised stains and polished finishes.

Dimension (mm): W530 D560 H900 SH 460

Stock : in stock

Fabric: 2.5m

Back

## **PRODUCT DESCRIPTION**

Jacob Dining Chair

The Jacob Dining Chair is a chair of a design which means it does not need a particular arm or a side version.

Additionally, it is a perfect chair for upholstery variations between the front and the back.