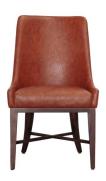

## **JACOB DINING CHAIR CH-1956**

Model: CH-1956

The Jacob Dining Chair is a chair of a design which means it does not need a particular arm or a side version.

Additionally, it is a perfect chair for upholstery variations between the front and the back, to add accent and emphasis to an interior scheme.

## **PRODUCT DESCRIPTION**

Jacob Dining Chair

The Jacob Dining Chair is a chair of a design which means it does not need a particular arm or a side version.

Additionally, it is a perfect chair for upholstery variations between the front and the back.