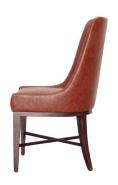

## **JACOB DINING CHAIR CH-1956**

Model: CH-1956

The Jacob Dining Chair is a chair of a design which means it does not need a particular arm or a side version.

Additionally, it is a perfect chair for upholstery variations between the front and the back, to add accent and emphasis to an interior scheme.

## **PRODUCT DESCRIPTION**

Jacob Dining Chair

The Jacob Dining Chair is a chair of a design which means it does not need a particular arm or a side version.

Additionally, it is a perfect chair for upholstery variations between the front and the back.