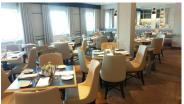

## **JACOB DINING CHAIR CH-1956**

Model: CH-1956

The Jacob Dining Chair is a chair of a design which means it does not need a particular arm or a side version.

Additionally, it is a perfect chair for upholstery variations between the front and the back, to add accent and emphasis to an interior scheme.

## **PRODUCT DESCRIPTION**

Jacob Dining Chair

The Jacob Dining Chair is a chair of a design which means it does not need a particular arm or a side version.

Additionally, it is a perfect chair for upholstery variations between the front and the back.

This will add accent and emphasis to an interior scheme.

The base is available in customised stains and polished finishes.