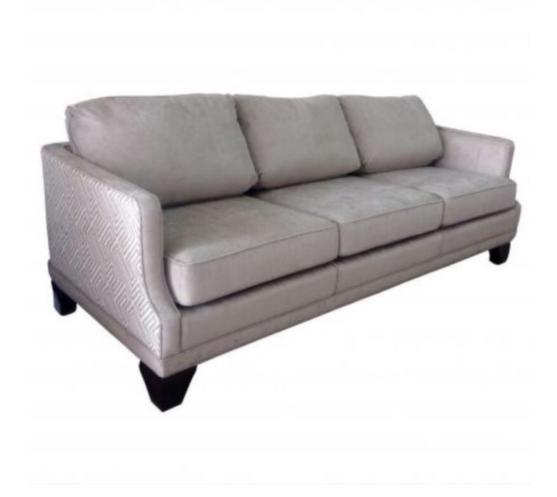

## "Harrops" covered sofa

Model: CH 393-2S

The original sample of this sofa dates from the 1950's. Unusually, the frame was completely covered with a selection of complementary chinoiserie fabrics, including the feet. Every edge was further highlighted with piped upholstery detailing.

The "Harrops" covered sofa is offered in your own choice of fabric. It can be finished with the same upholstery detailing, or with polished show wood.

Dimension (mm): W 1480 D 880 H 820

Stock: to order