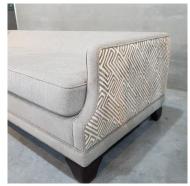

## "Harrops" covered sofa

Model: CH 393-2S

The original sample of this sofa dates from the 1950's. Unusually, the frame was completely covered with a selection of complementary chinoiserie fabrics, including the feet. Every edge was further highlighted with piped upholstery detailing.

The "Harrops" covered sofa is offered in your own choice of fabric. It can be finished with the same upholstery detailing, or with polished show wood.

Dimension (mm): W 1480 D 880 H 820

Stock: to order