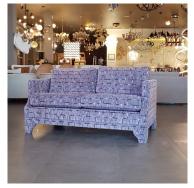

## "Harrops" covered sofa

Model: CH 393-2S

The original sample of this sofa dates from the 1950's. Unusually, the frame was completely covered with a selection of complementary chinoiserie fabrics, including the feet. Every edge was further highlighted with piped upholstery detailing.

The "Harrops" covered sofa is offered in your own choice of fabric. It can be finished with the same upholstery detailing, or with polished show wood.

Dimension (mm): W 1480 D 880 H 820

Stock : to order