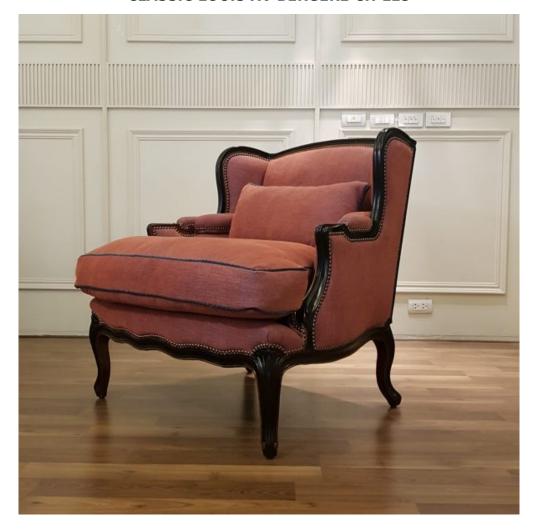

## **CLASSIC LOUIS XV BERGÈRE CH-L15**

Classic Louis XV Bergère Chair

Model CH L15

Classic French style combined with the ultimate in Classic French comfort.

This inviting chair is generous and luxurious, and retains all the little details of the original, which is unusual for a contemporary copy. An example of this is the secondary inner elbow rests. Similarly, it has not been reduced in scale.

The frame can be polished, as is shown for instance, or painted in your choice of colour.

The upholstery features piping as well as antique brass studs. And the ultimate luxury is the feather and down filling that begs you to sink right down into it.

## PRODUCT DESCRIPTION

Classic Louis XV Bergère Chair

Model CH L15

Classic French style combined with the ultimate in Classic French comfort.

This inviting chair is generous and luxurious, and retains all the little details of the original, which is unusual for a contemporary copy. An example of this is the secondary inner elbow rests. Similarly, it has not been reduced in scale.