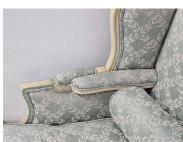

## **CLASSIC LOUIS XV BERGÈRE CH-L15**

Classic Louis XV Bergère Chair

Model CH L15

Classic French style combined with the ultimate in Classic French comfort.

This inviting chair is generous and luxurious, and retains all the little details of the original, which is unusual for a contemporary copy. An example of this is the secondary inner elbow rests. Similarly, it has not been reduced in scale.

The frame can be polished, as is shown for instance, or painted in your choice of colour.

The upholstery features piping as well as antique brass studs. And the ultimate luxury is the feather and down filling that begs you to sink right down into it.

## PRODUCT DESCRIPTION

Classic Louis XV Bergère Chair

Model CH L15

Classic French style combined with the ultimate in Classic French comfort.

This inviting chair is generous and luxurious, and retains all the little details of the original, which is unusual for a contemporary copy. An example of this is the secondary inner elbow rests. Similarly, it has not been reduced in scale.