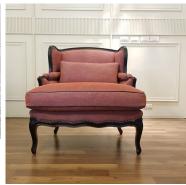

## **CLASSIC LOUIS XV BERGÈRE CH-L15**

Classic Louis XV Bergère Chair

Model CH L15

Classic French style combined with the ultimate in Classic French comfort.

This inviting chair is generous and luxurious, and retains all the little details of the original, which is unusual for a contemporary copy. An example of this is the secondary inner elbow rests. Similarly, it has not been reduced in scale.

The frame can be polished, as is shown for instance, or painted in your choice of colour.

The upholstery features piping as well as antique brass studs. And the ultimate luxury is the feather and down filling that begs you to sink right down into it.

## PRODUCT DESCRIPTION

Classic Louis XV Bergère Chair

Model CH L15

Classic French style combined with the ultimate in Classic French comfort.

This inviting chair is generous and luxurious, and retains all the little details of the original, which is unusual for a contemporary copy. An example of this is the secondary inner elbow rests. Similarly, it has not been reduced in scale.