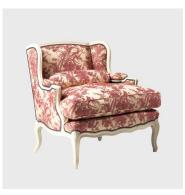

The frame can be polished, as is shown for instance, or painted in your choice of colour.

The upholstery features piping as well as antique brass studs. And the ultimate luxury is the feather and down filling that begs you to sink right down into it.