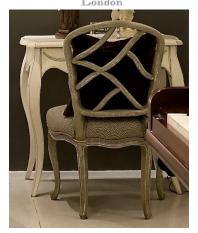

## **Charlotte French Salon Chair**

Model CH 042

This is a wonderful chair for a small side table such as a dressing table, for instance, or as an occasional chair in bedrooms or living areas.

It has gracefully shaped and carved back and legs with additional carved detailing to add interest.

Dimension (mm) : W 630 D 570 H 900 Stock : in stock