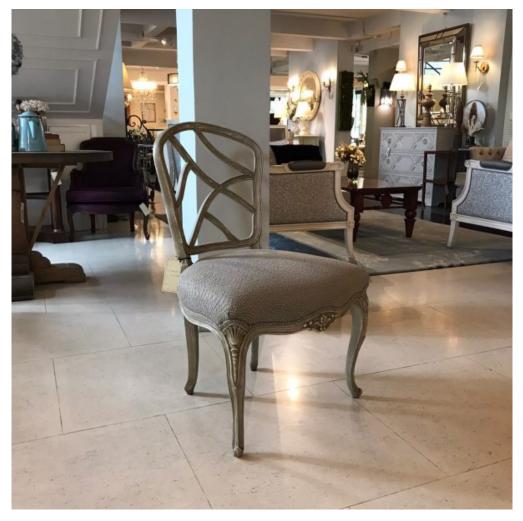

## **Charlotte French Salon Chair**

Model CH 042

This is a wonderful chair for a small side table such as a dressing table, for instance, or as an occasional chair in bedrooms or living areas.

It has gracefully shaped and carved back and legs with additional carved detailing to add interest.

Dimension (mm) : W 630 D 570 H 900 Stock : in stock

The Classic Chair Company London