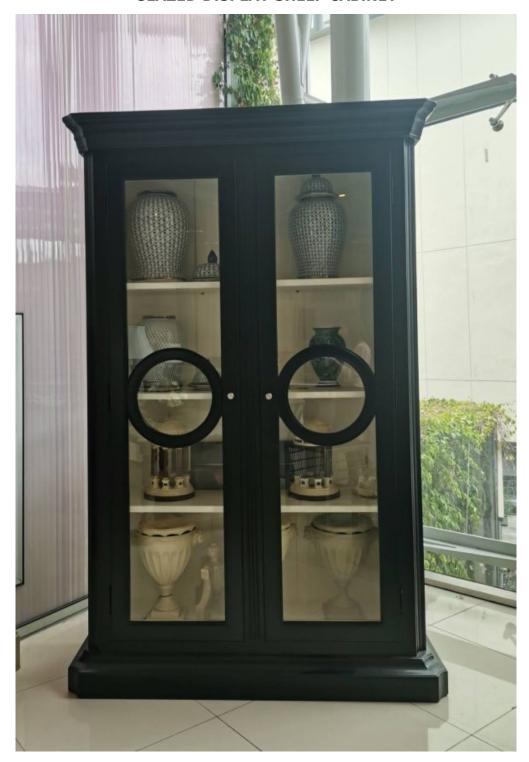

## **GLAZED DISPLAY SHELF CABINET**

**Glazed Display shelf cabinet** 

Model : CB 190-BK

A very decorative cabinet for books, for linen, or for a dining service, perhaps, in the dining room.

Or it could, of course, be a wonderful home for your favourite collections of objects.

The decorative roundels on the doors give it a bit of "oomph", as well as the angled corners with their concave stepped mouldings.

The Glazed Display shelf cabinet has adjustable shelves.

Finish: Polished, or painted in your choice of colour.

Dimension (mm): W 1380 D530. H 2250

Stock : to order