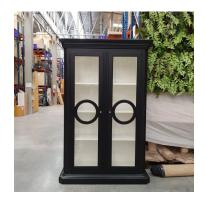

## **Glazed Display shelf cabinet**

Model: CB 190-BK

A very decorative cabinet for books, for linen, or for a dining service, perhaps, in the dining room.

Or it could, of course, be a wonderful home for your favourite collections of objects.

The decorative roundels on the doors give it a bit of "oomph", as well as the angled corners with their concave stepped mouldings.

The Glazed Display shelf cabinet has adjustable shelves.

Finish: Polished, or painted in your choice of colour.

Dimension (mm): W 1380 D530. H 2250

Stock : to order