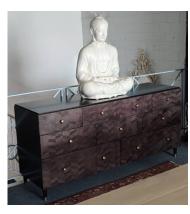

## **Chevron Side Cabinet**

The Chevron Side Cabinet is an amazing tribute to Classic Chairs' masterful inlay veneering.

The pattern is made up of geometric diamond shapes, with the pattern of the grain laid at first horizontally, then vertically, and then lastly again in alternating directions.

This attention to the pattern results in the faces catching the light in subtle and yet satisfying patterns.

It is further enhanced by attractive handles.

The finish is a transparent black finish allowing all the subtlety and soft sheen to showcase itself.

Dimension (mm): W 1700 D 500 H 800 Stock: 2 in stock, at reduced price.