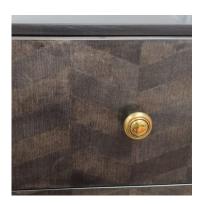

## **Chevron Side Cabinet**

The Chevron Side Cabinet is an amazing tribute to Classic Chairs' masterful inlay veneering.

The pattern is made up of geometric diamond shapes, with the pattern of the grain laid at first horizontally, then vertically, and then lastly again in alternating directions.

This attention to the pattern results in the faces catching the light in subtle and yet satisfying patterns.

It is further enhanced by attractive handles.

The finish is a transparent black finish allowing all the subtlety and soft sheen to showcase itself.