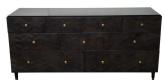

## **Chevron Side Cabinet**

The Chevron Side Cabinet is an amazing tribute to Classic Chairs' masterful inlay veneering.

The pattern is made up of geometric diamond shapes, with the pattern of the grain laid at first horizontally, then vertically, and then lastly again in alternating directions.

This attention to the pattern results in the faces catching the light in subtle and yet satisfying patterns.

It is further enhanced by attractive handles.

The finish is a transparent black finish allowing all the subtlety and soft sheen to showcase itself.

Dimension (mm): W 1700 D 500 H 800 Stock: 2 in stock, at reduced price.