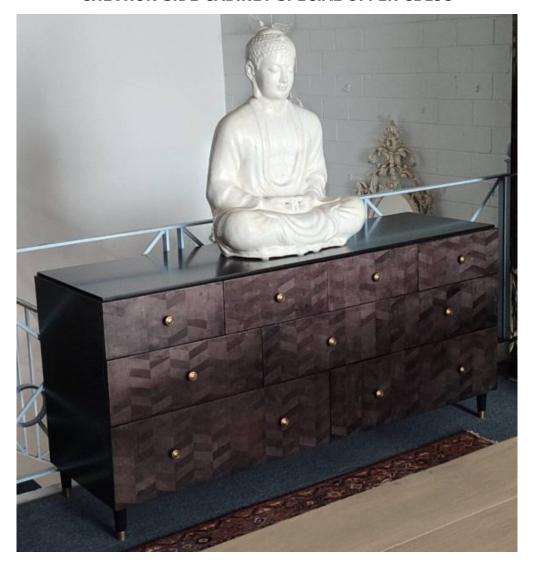

## **Chevron Side Cabinet**

The Chevron Side Cabinet is an amazing tribute to Classic Chairs' masterful inlay veneering.

The pattern is made up of geometric diamond shapes, with the pattern of the grain laid at first horizontally, then vertically, and then lastly again in alternating directions.

This attention to the pattern results in the faces catching the light in subtle and yet satisfying patterns.

It is further enhanced by attractive handles.

The finish is a transparent black finish allowing all the subtlety and soft sheen to showcase itself.

Dimension (mm): W 1700 D 500 H 800 Stock: 2 in stock, at reduced price.