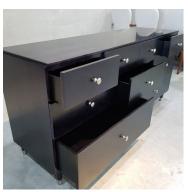

## **Chevron Side Cabinet**

The Chevron Side Cabinet is an amazing tribute to Classic Chairs' masterful inlay veneering.

The pattern is made up of geometric diamond shapes, with the pattern of the grain laid at first horizontally, then vertically, and then lastly again in alternating directions.

This attention to the pattern results in the faces catching the light in subtle and yet satisfying patterns.

It is further enhanced by attractive handles.

The finish is a transparent black finish allowing all the subtlety and soft sheen to showcase itself.

Dimension (mm): W 1700 D 500 H 800 Stock: 2 in stock, at reduced price.