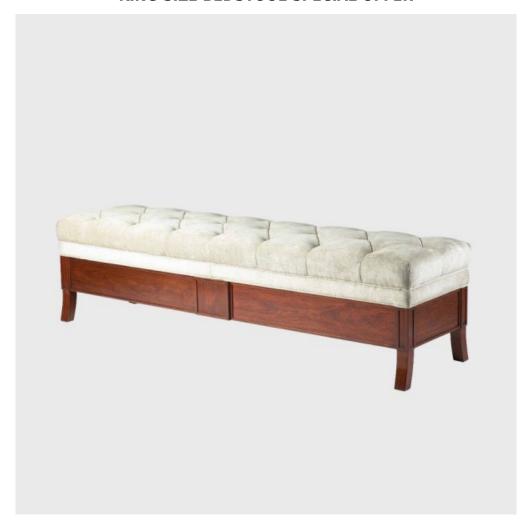

## KING SIZE BEDSTOOL SPECIAL OFFER

Model: CH-KSBS

King Size Bedstool SPECIAL OFFER

Ex-showroom Bedstool, available at a discounted price.

Upholstered: in silver grey plush fabric.

This model has two concealed drawers for handy storage

Sale item has some marks

Dimensions (mm): w 1530 d 480 h 460

Fabric required (m): 2.5 m + pattern repeat 50 Sq.ft (Leather)

Sale stock: 1

## **PRODUCT DESCRIPTION**

King Size Bedstool SPECIAL OFFER

Ex-showroom Bedstool, available at a discounted price.

Upholstered: in silver grey plush fabric.

This model has two concealed drawers for handy storage

Sale item has some marks